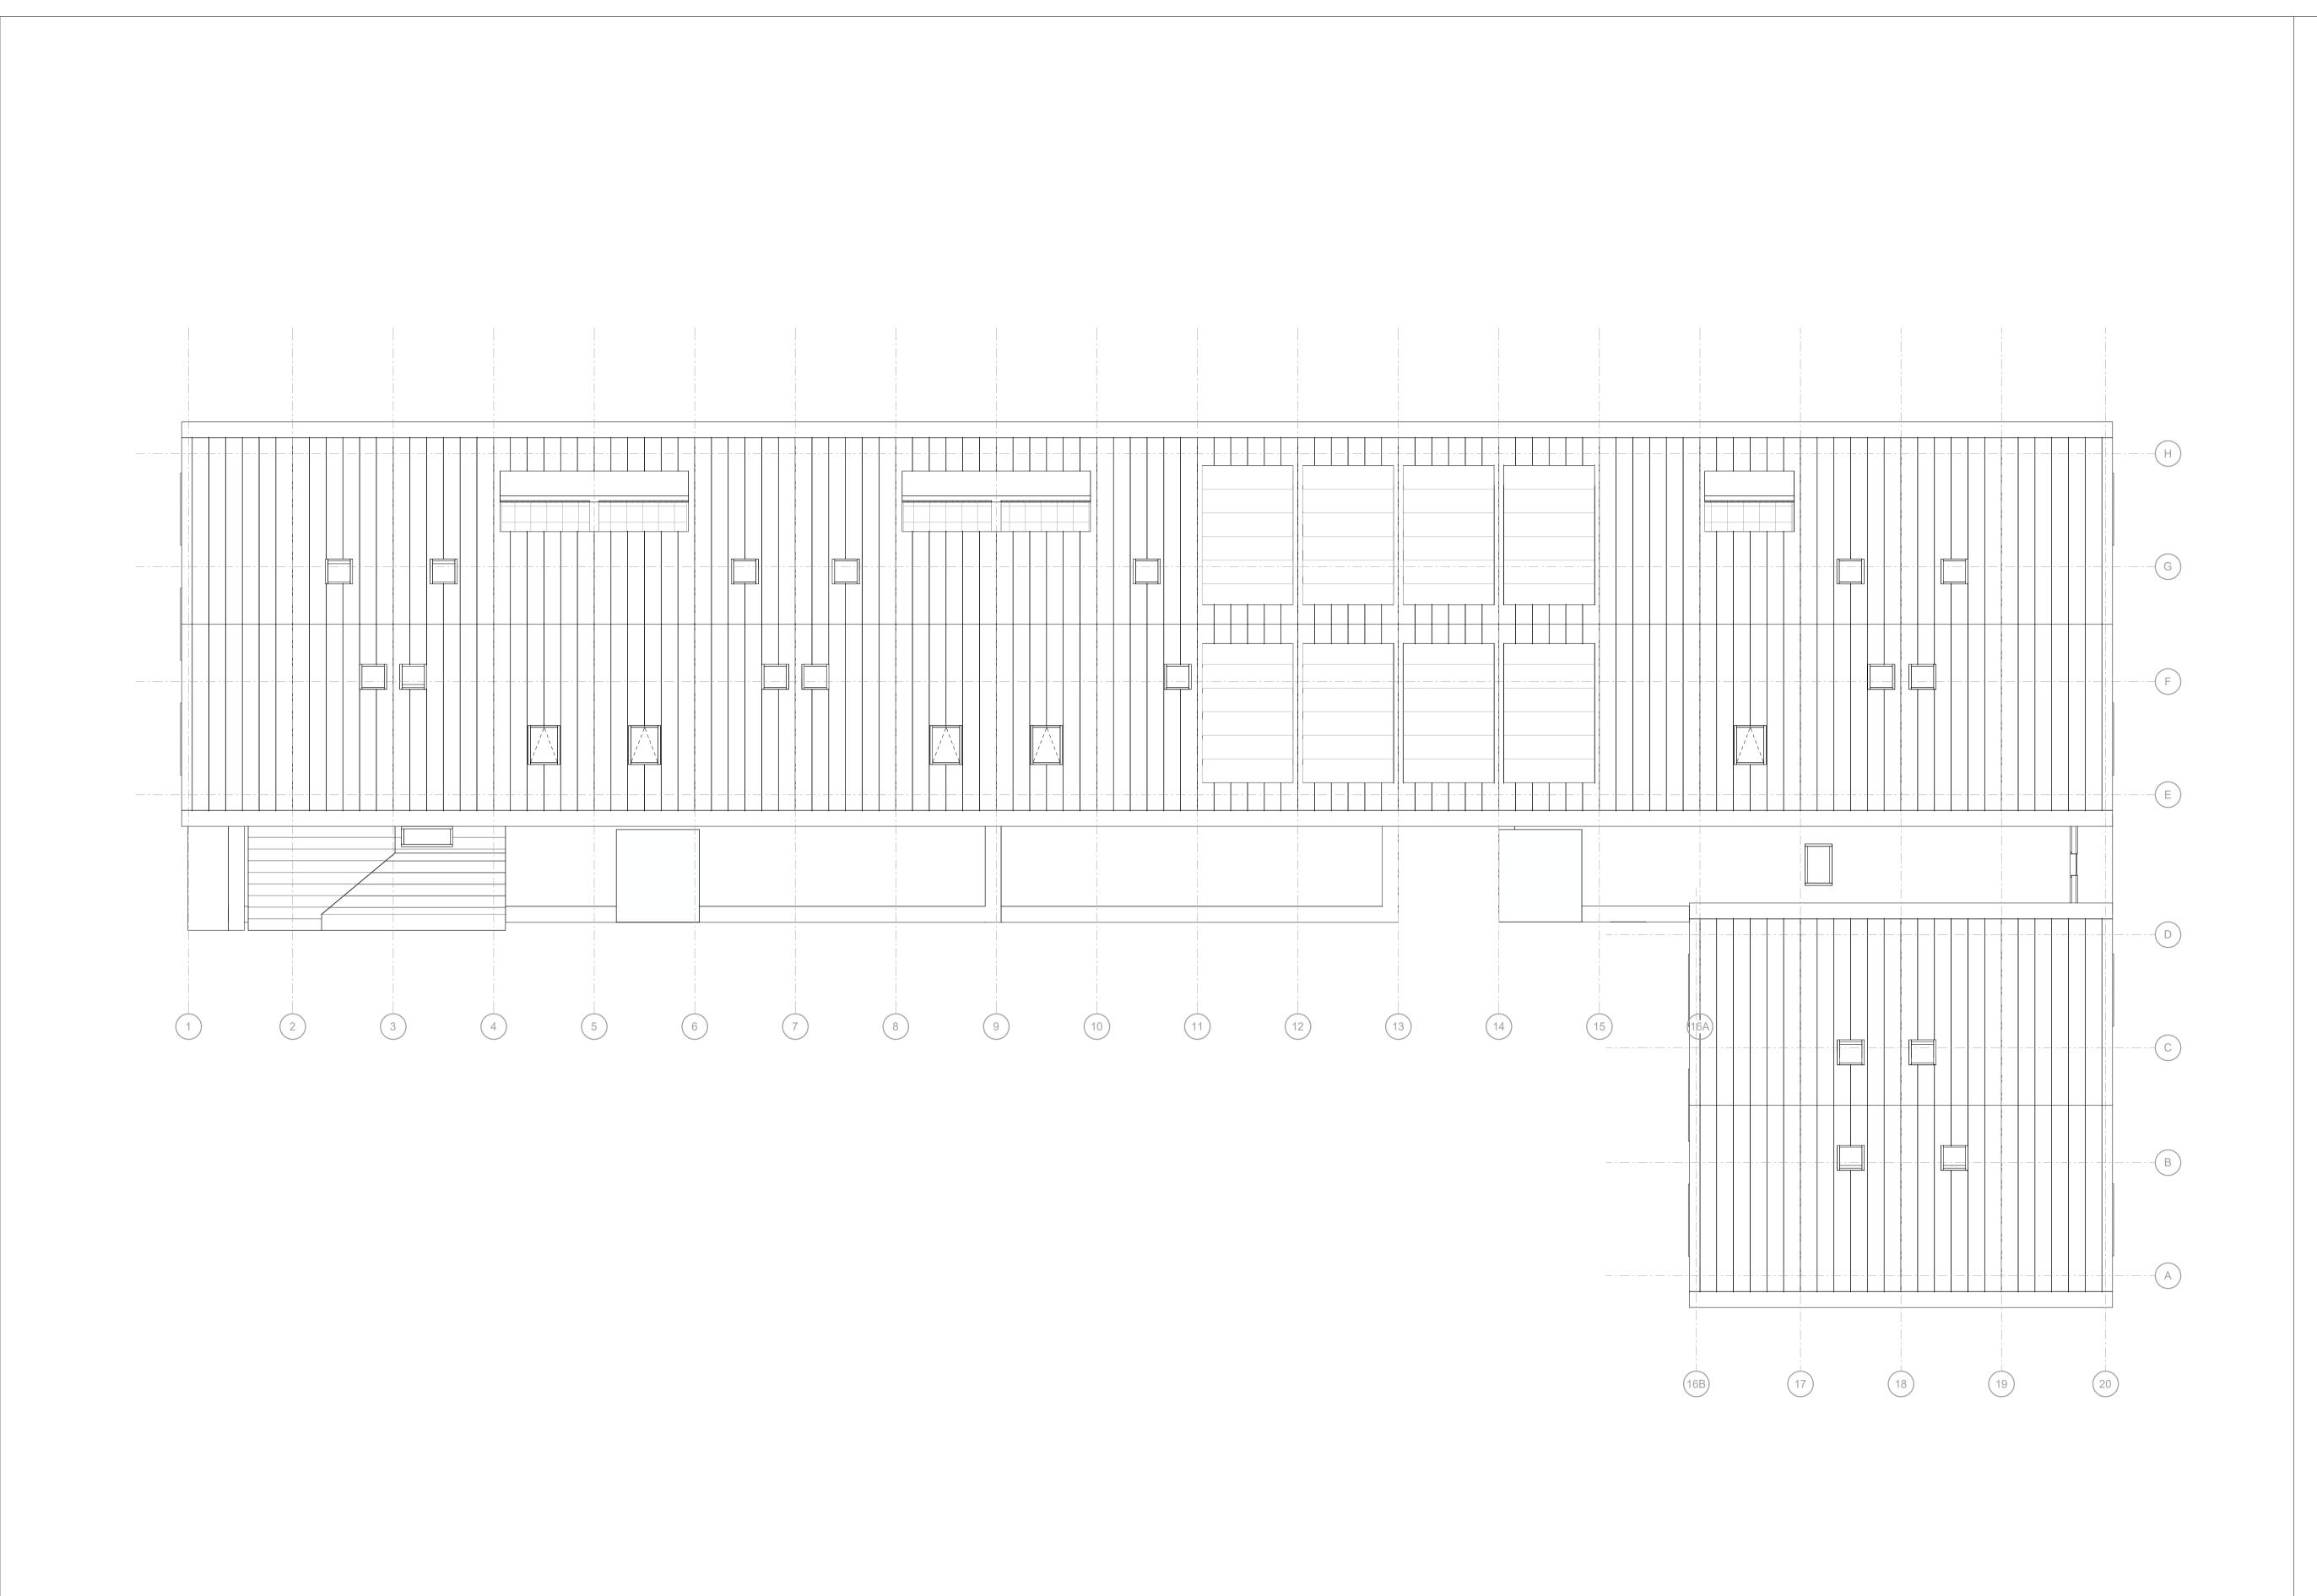

| Project    | Twickenham Riverside                                                                                         | Code | TRS | File Name           | Number        | Rev.  |
|------------|--------------------------------------------------------------------------------------------------------------|------|-----|---------------------|---------------|-------|
| Subject    | Water Lane Building - Roof GA I                                                                              | Plan |     | TRS-HAL-02-04-DR-A- | 2564          | C01   |
| Architects | Hopkins Architects Limited<br>27 Broadley Terrace, London, NW1 6LG<br>T: 020 7724 1751 E: mail@hopkins.co.uk |      |     | Date 06/09/21       | Scale 1 : 100 | at A1 |