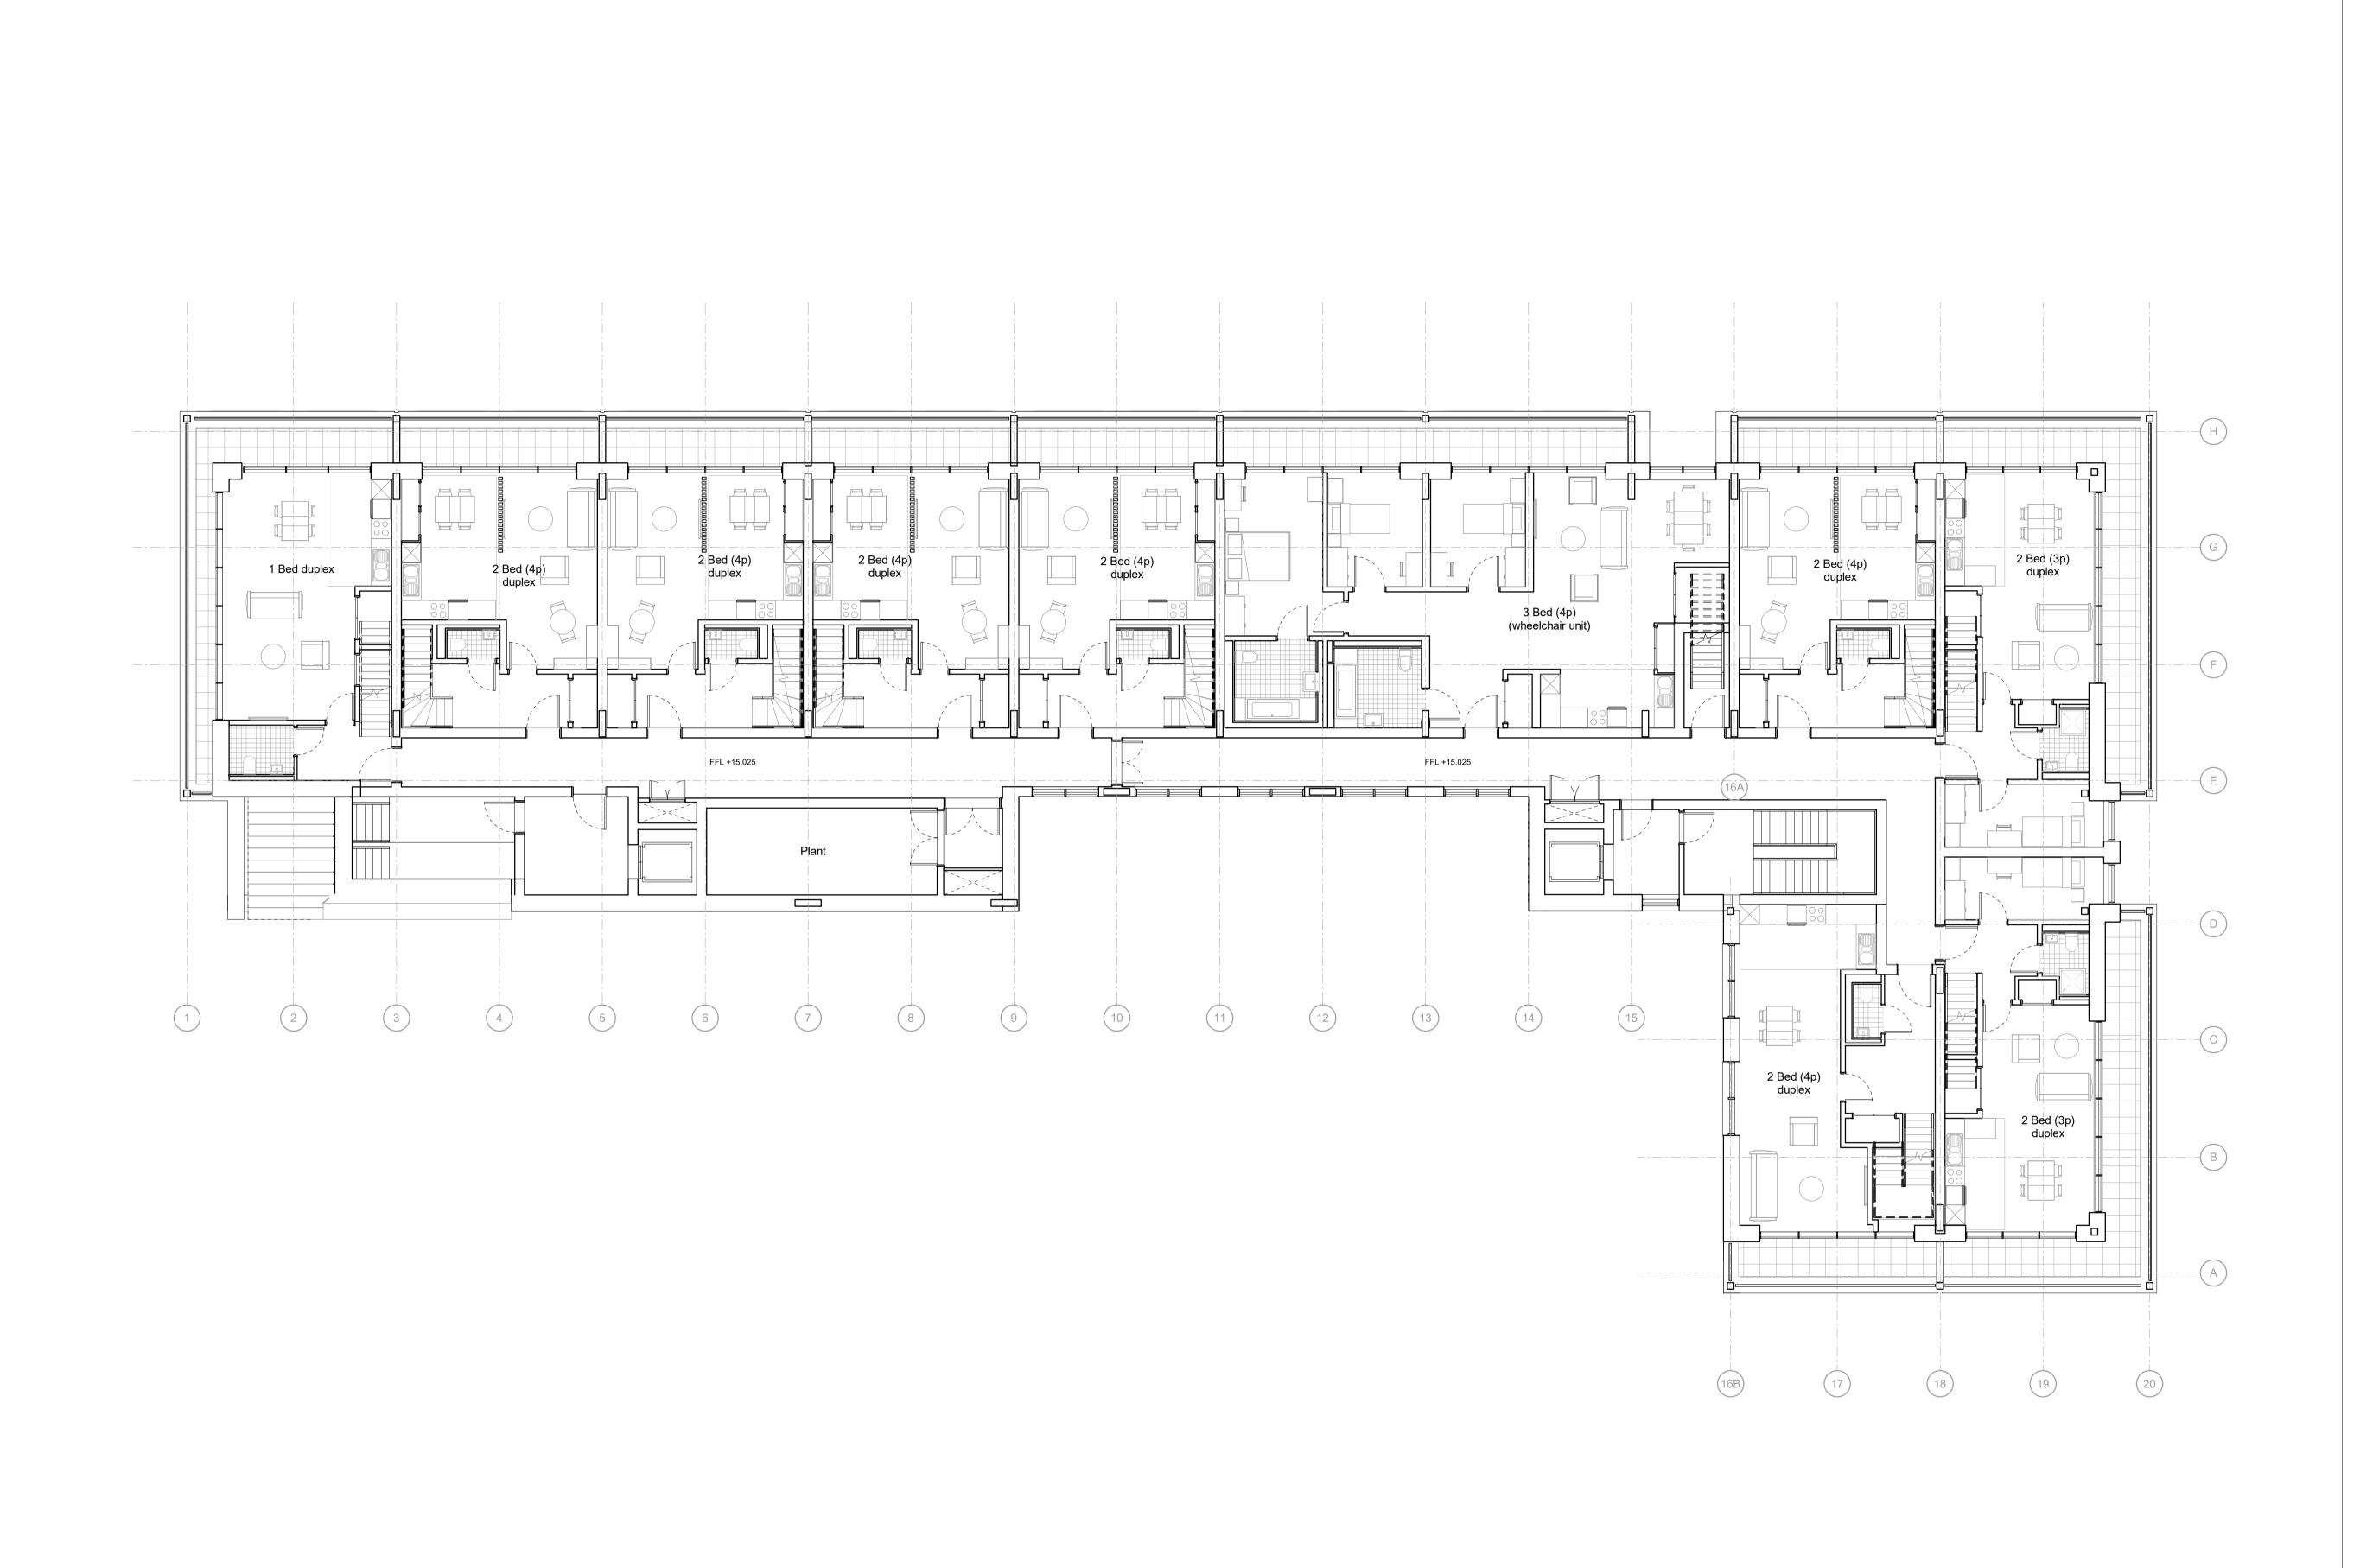

| Project    | Twickenham Riverside Code TRS                                                                                | File Name           | Number      | Rev.  |
|------------|--------------------------------------------------------------------------------------------------------------|---------------------|-------------|-------|
| Subject    | Water Lane Building - Second Floor GA Plan                                                                   | TRS-HAL-02-02-DR-A- | 2562        | C02   |
| Architects | Hopkins Architects Limited<br>27 Broadley Terrace, London, NW1 6LG<br>T: 020 7724 1751 E: mail@hopkins.co.uk | Date 06/09/21       | Scale 1:100 | at A1 |