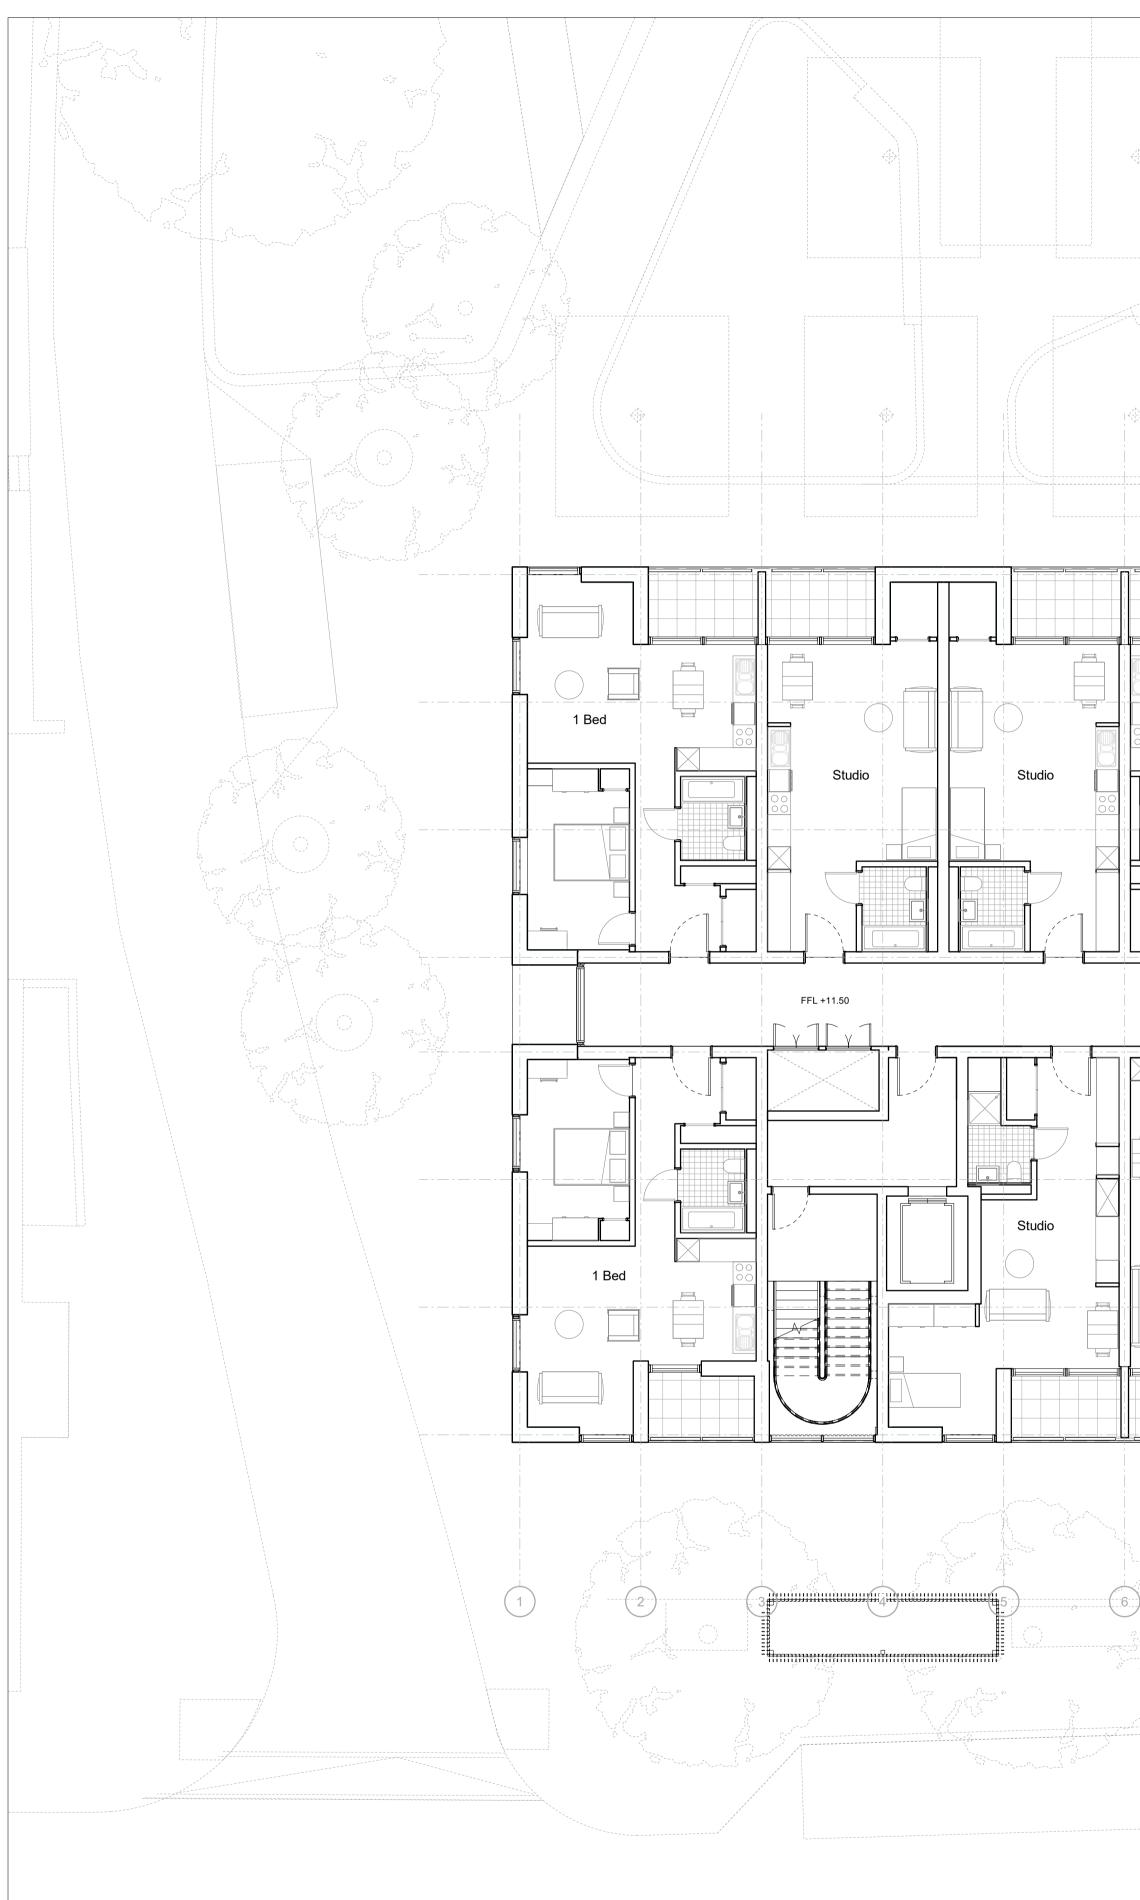

| Approved By | <b>N</b><br><b>PLANNING</b> | Scale at 1:100 | Project<br>Subject<br>Architects |
|-------------|-----------------------------|----------------|----------------------------------|

| Wharf Lane Building - First Floor GA Plan                                                                    | TRS-HAL-01-01-DR-A- | 2551          | C02   |  |
|--------------------------------------------------------------------------------------------------------------|---------------------|---------------|-------|--|
| Hopkins Architects Limited<br>27 Broadley Terrace, London, NW1 6LG<br>T: 020 7724 1751 E: mail@hopkins.co.uk | Date 06/09/21       | Scale 1 : 100 | at A1 |  |