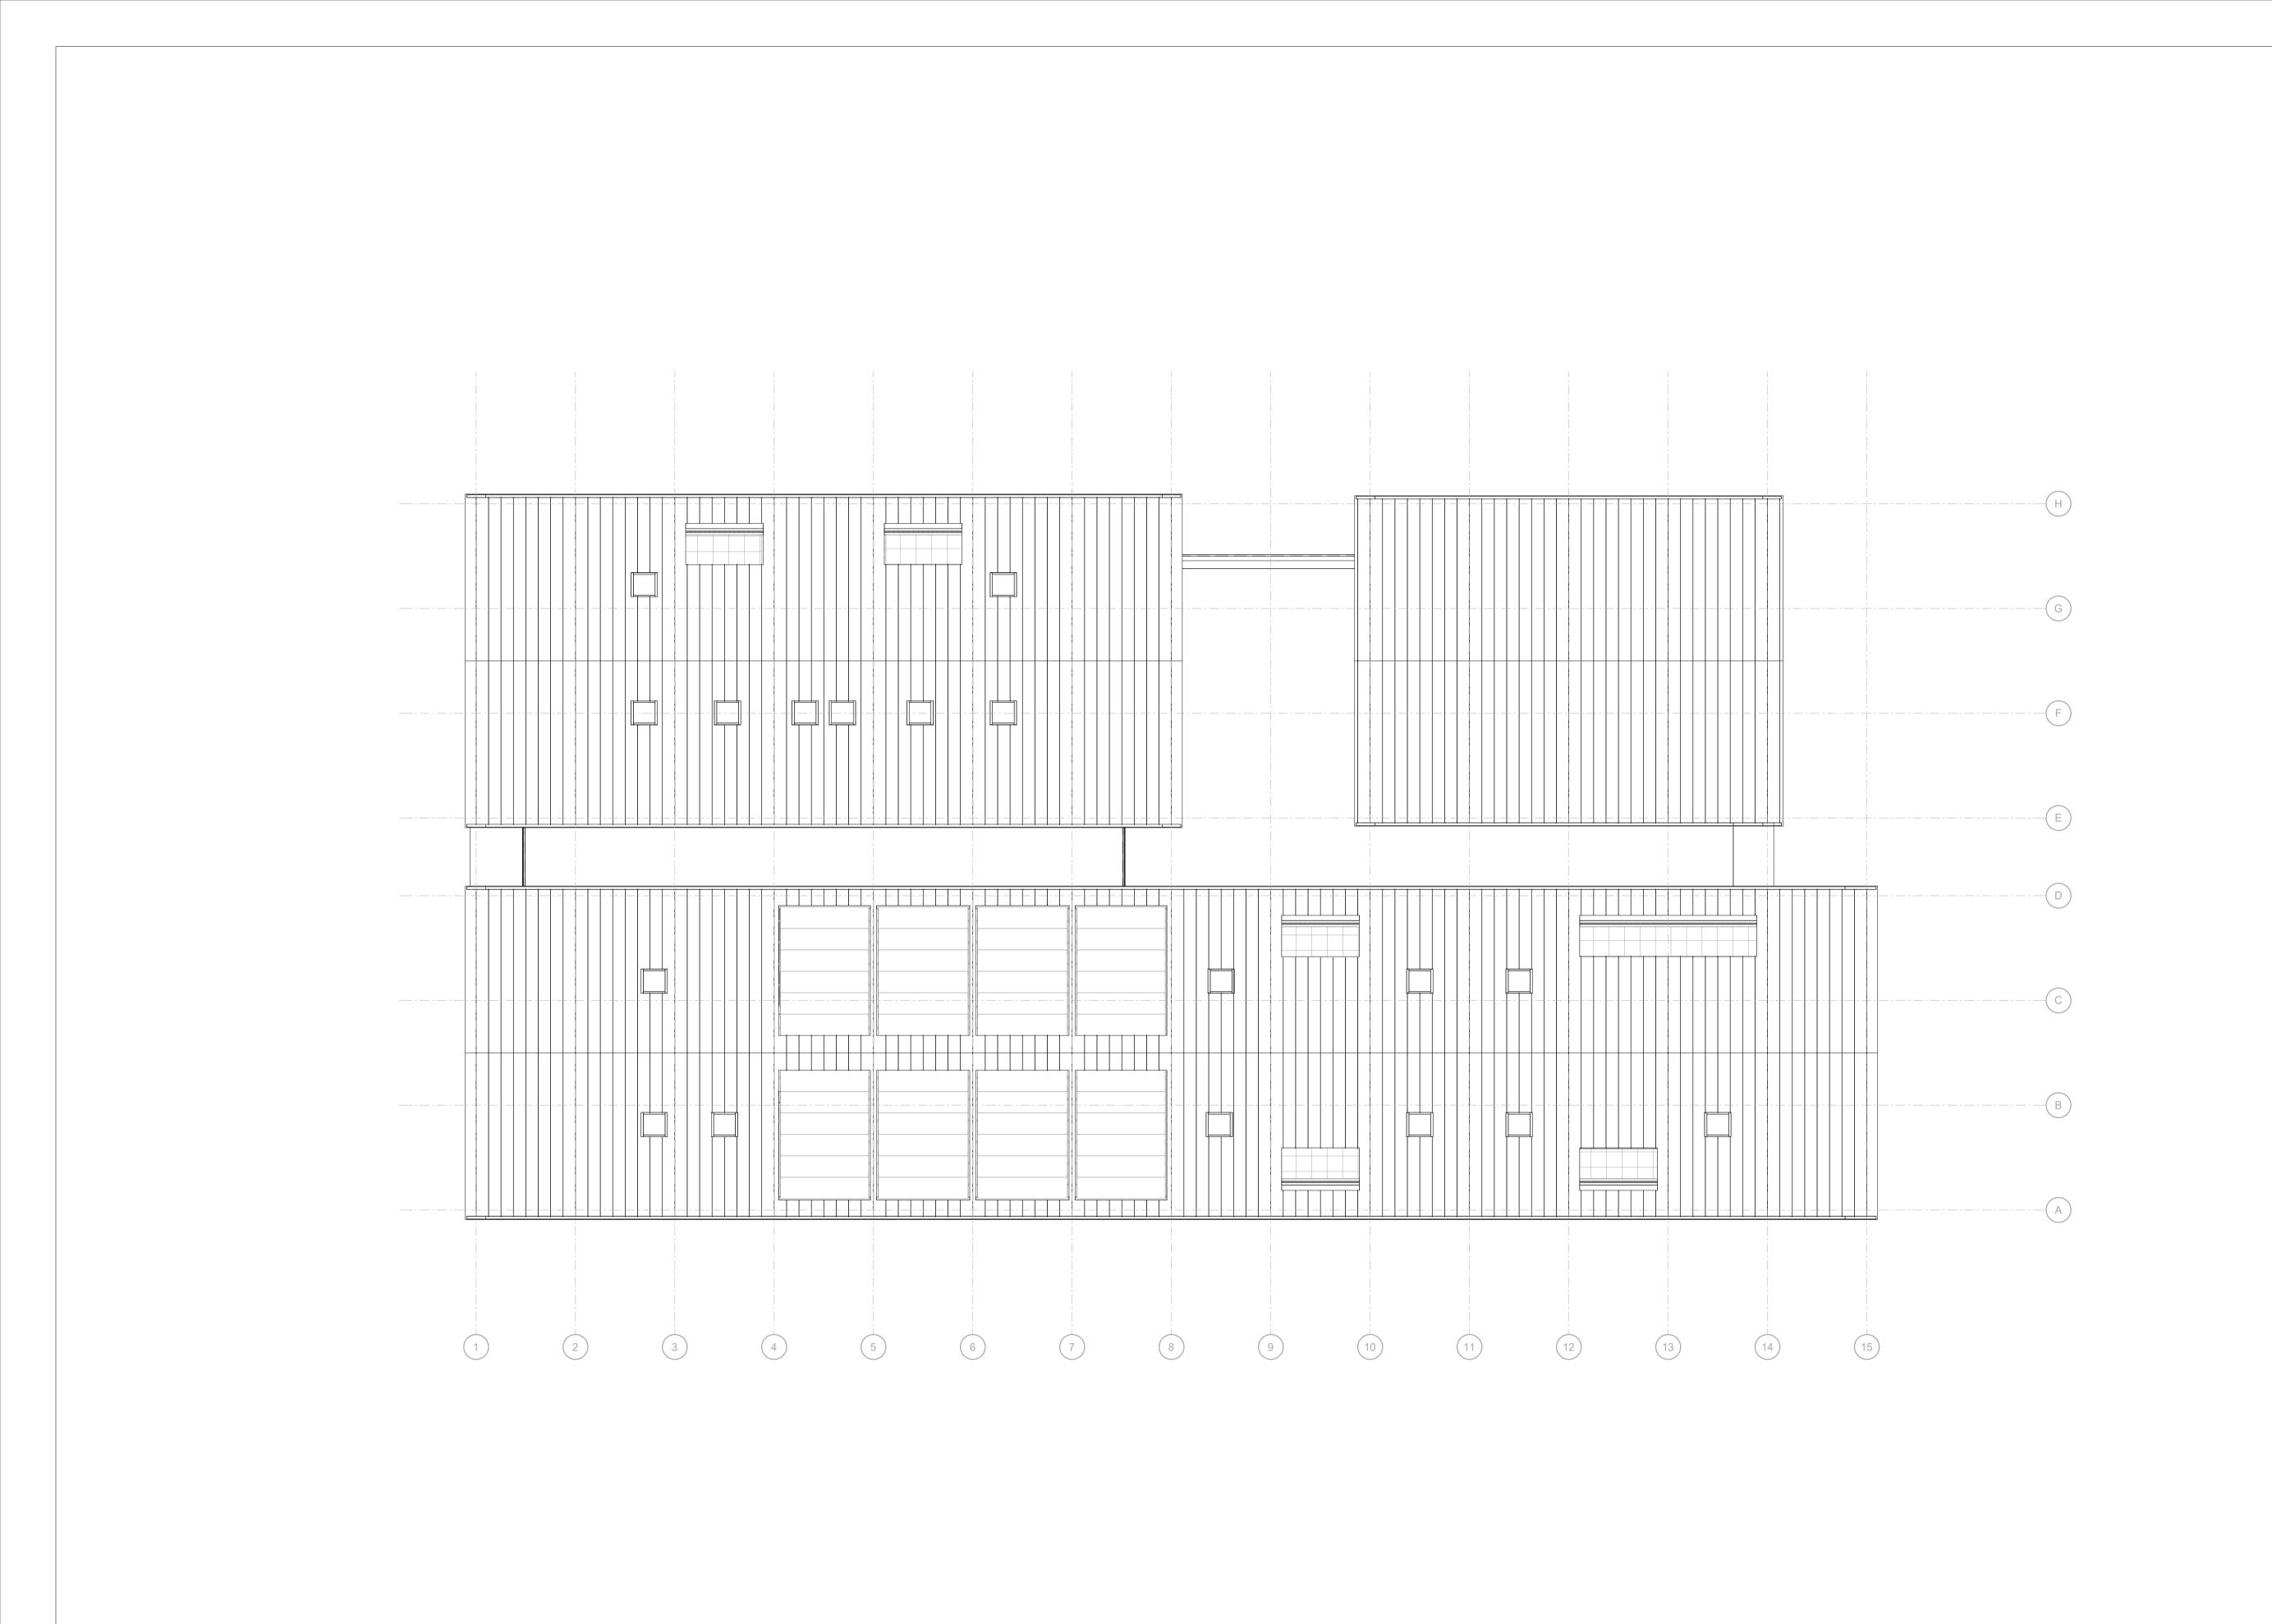

| Project    | Twickenham Riverside                                                                                         | Code | TRS | File Name           | Number      | Rev.  |
|------------|--------------------------------------------------------------------------------------------------------------|------|-----|---------------------|-------------|-------|
| Subject    | Wharf Lane Building - Roof GA I                                                                              | Plan |     | TRS-HAL-01-05-DR-A- | 2555        | C01   |
| Architects | Hopkins Architects Limited<br>27 Broadley Terrace, London, NW1 6LG<br>T: 020 7724 1751 E: mail@hopkins.co.uk |      |     | Date 06/09/21       | Scale 1:100 | at A1 |