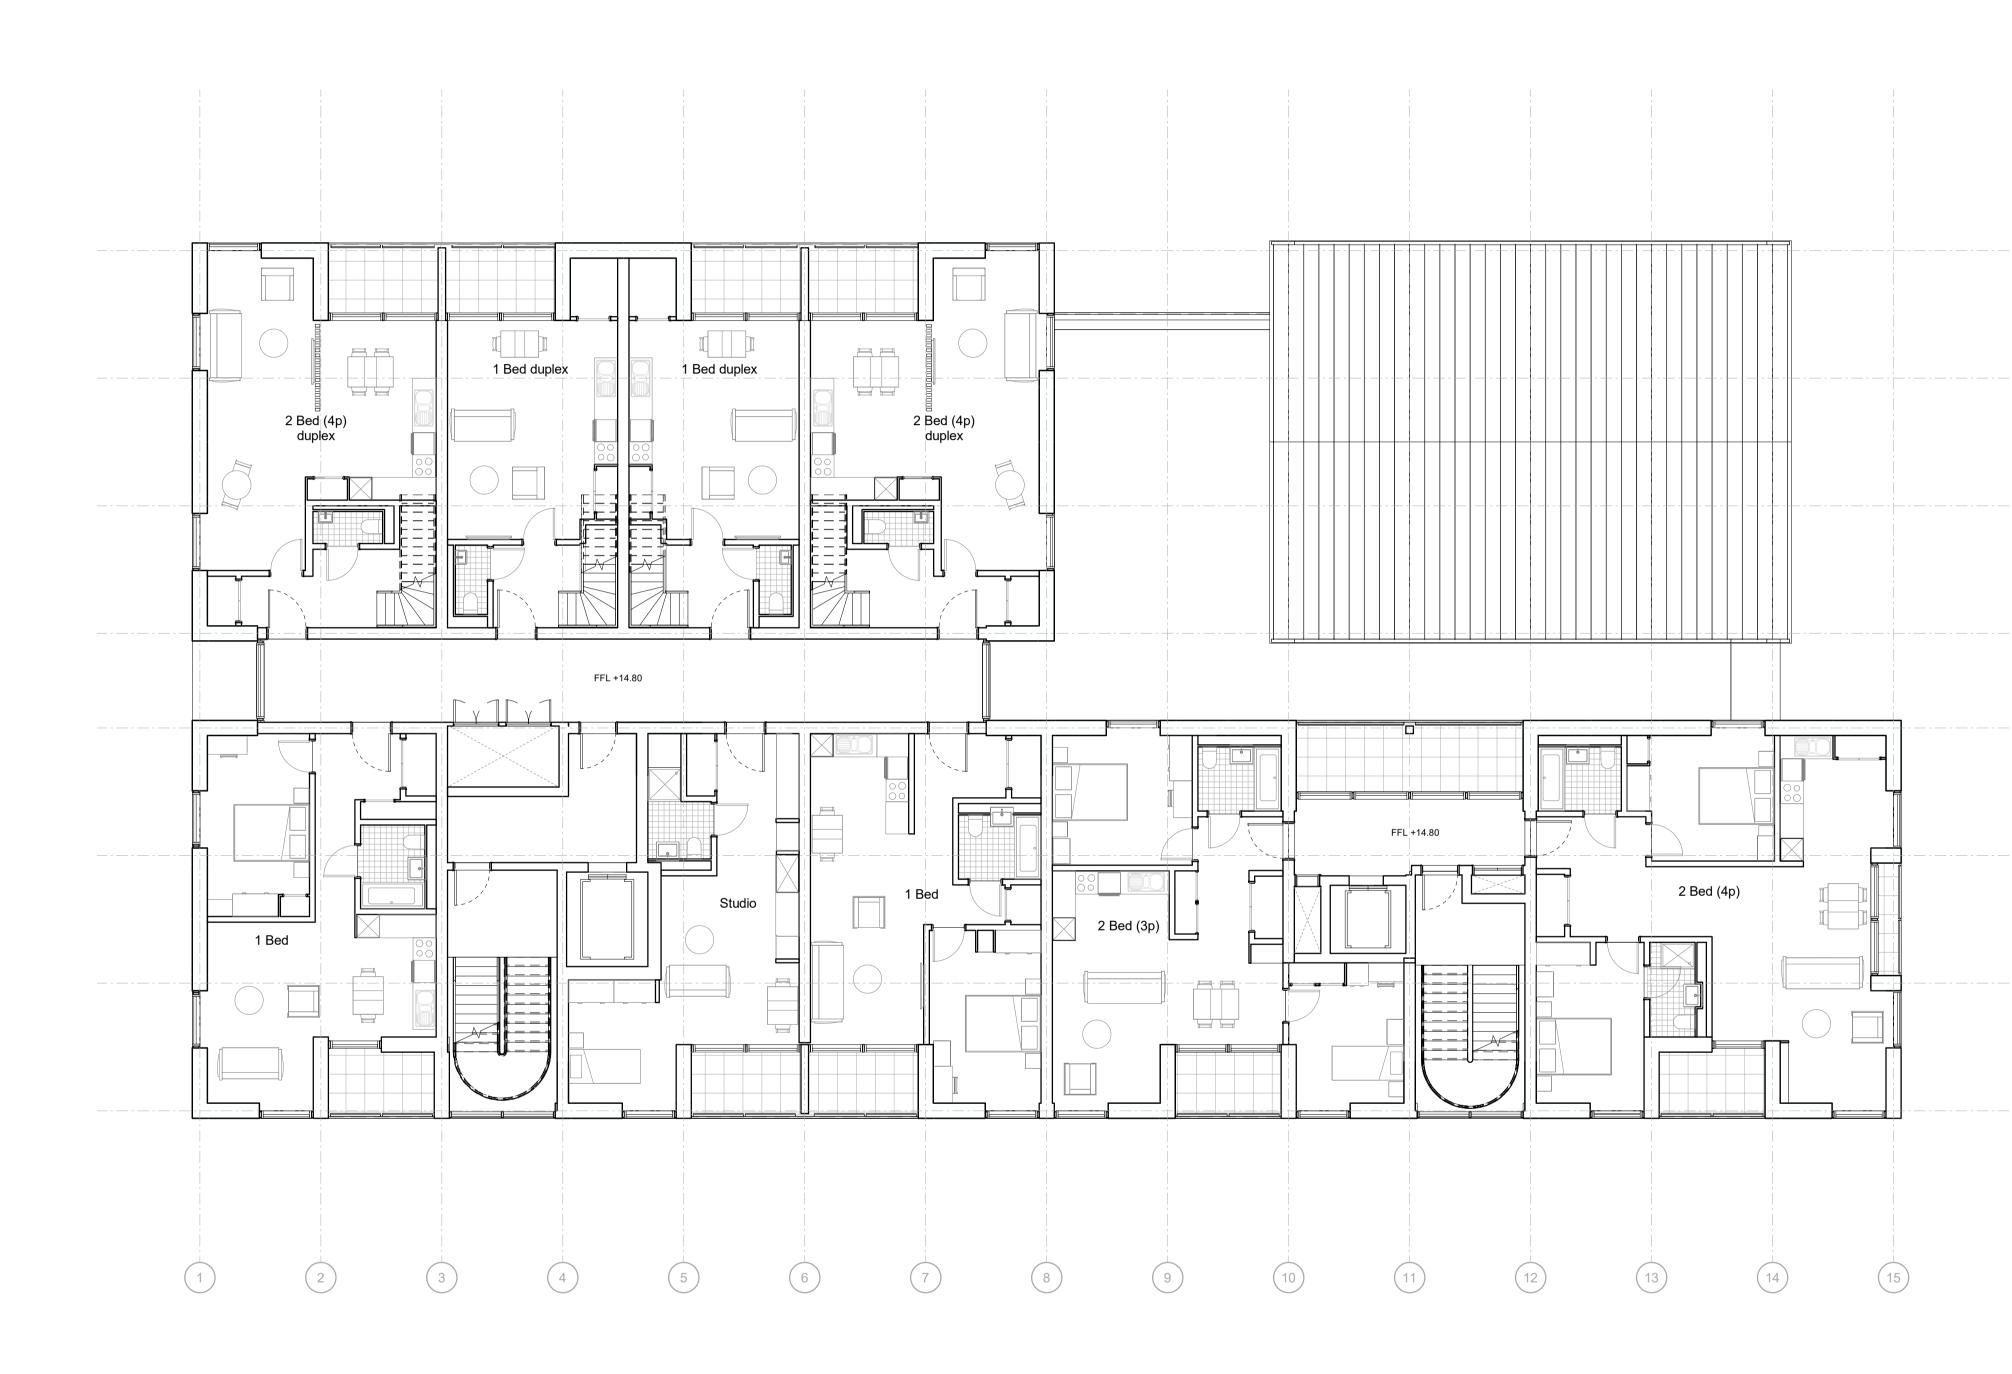

| Twickenham Riverside Code TRS                                                                                | File Name           | Number        | Rev.  |
|--------------------------------------------------------------------------------------------------------------|---------------------|---------------|-------|
| Wharf Lane Building - Second Floor GA Plan                                                                   | TRS-HAL-01-02-DR-A- | 2552          | C02   |
| Hopkins Architects Limited<br>27 Broadley Terrace, London, NW1 6LG<br>T: 020 7724 1751 E: mail@hopkins.co.uk | Date 06/09/21       | Scale 1 : 100 | at A1 |