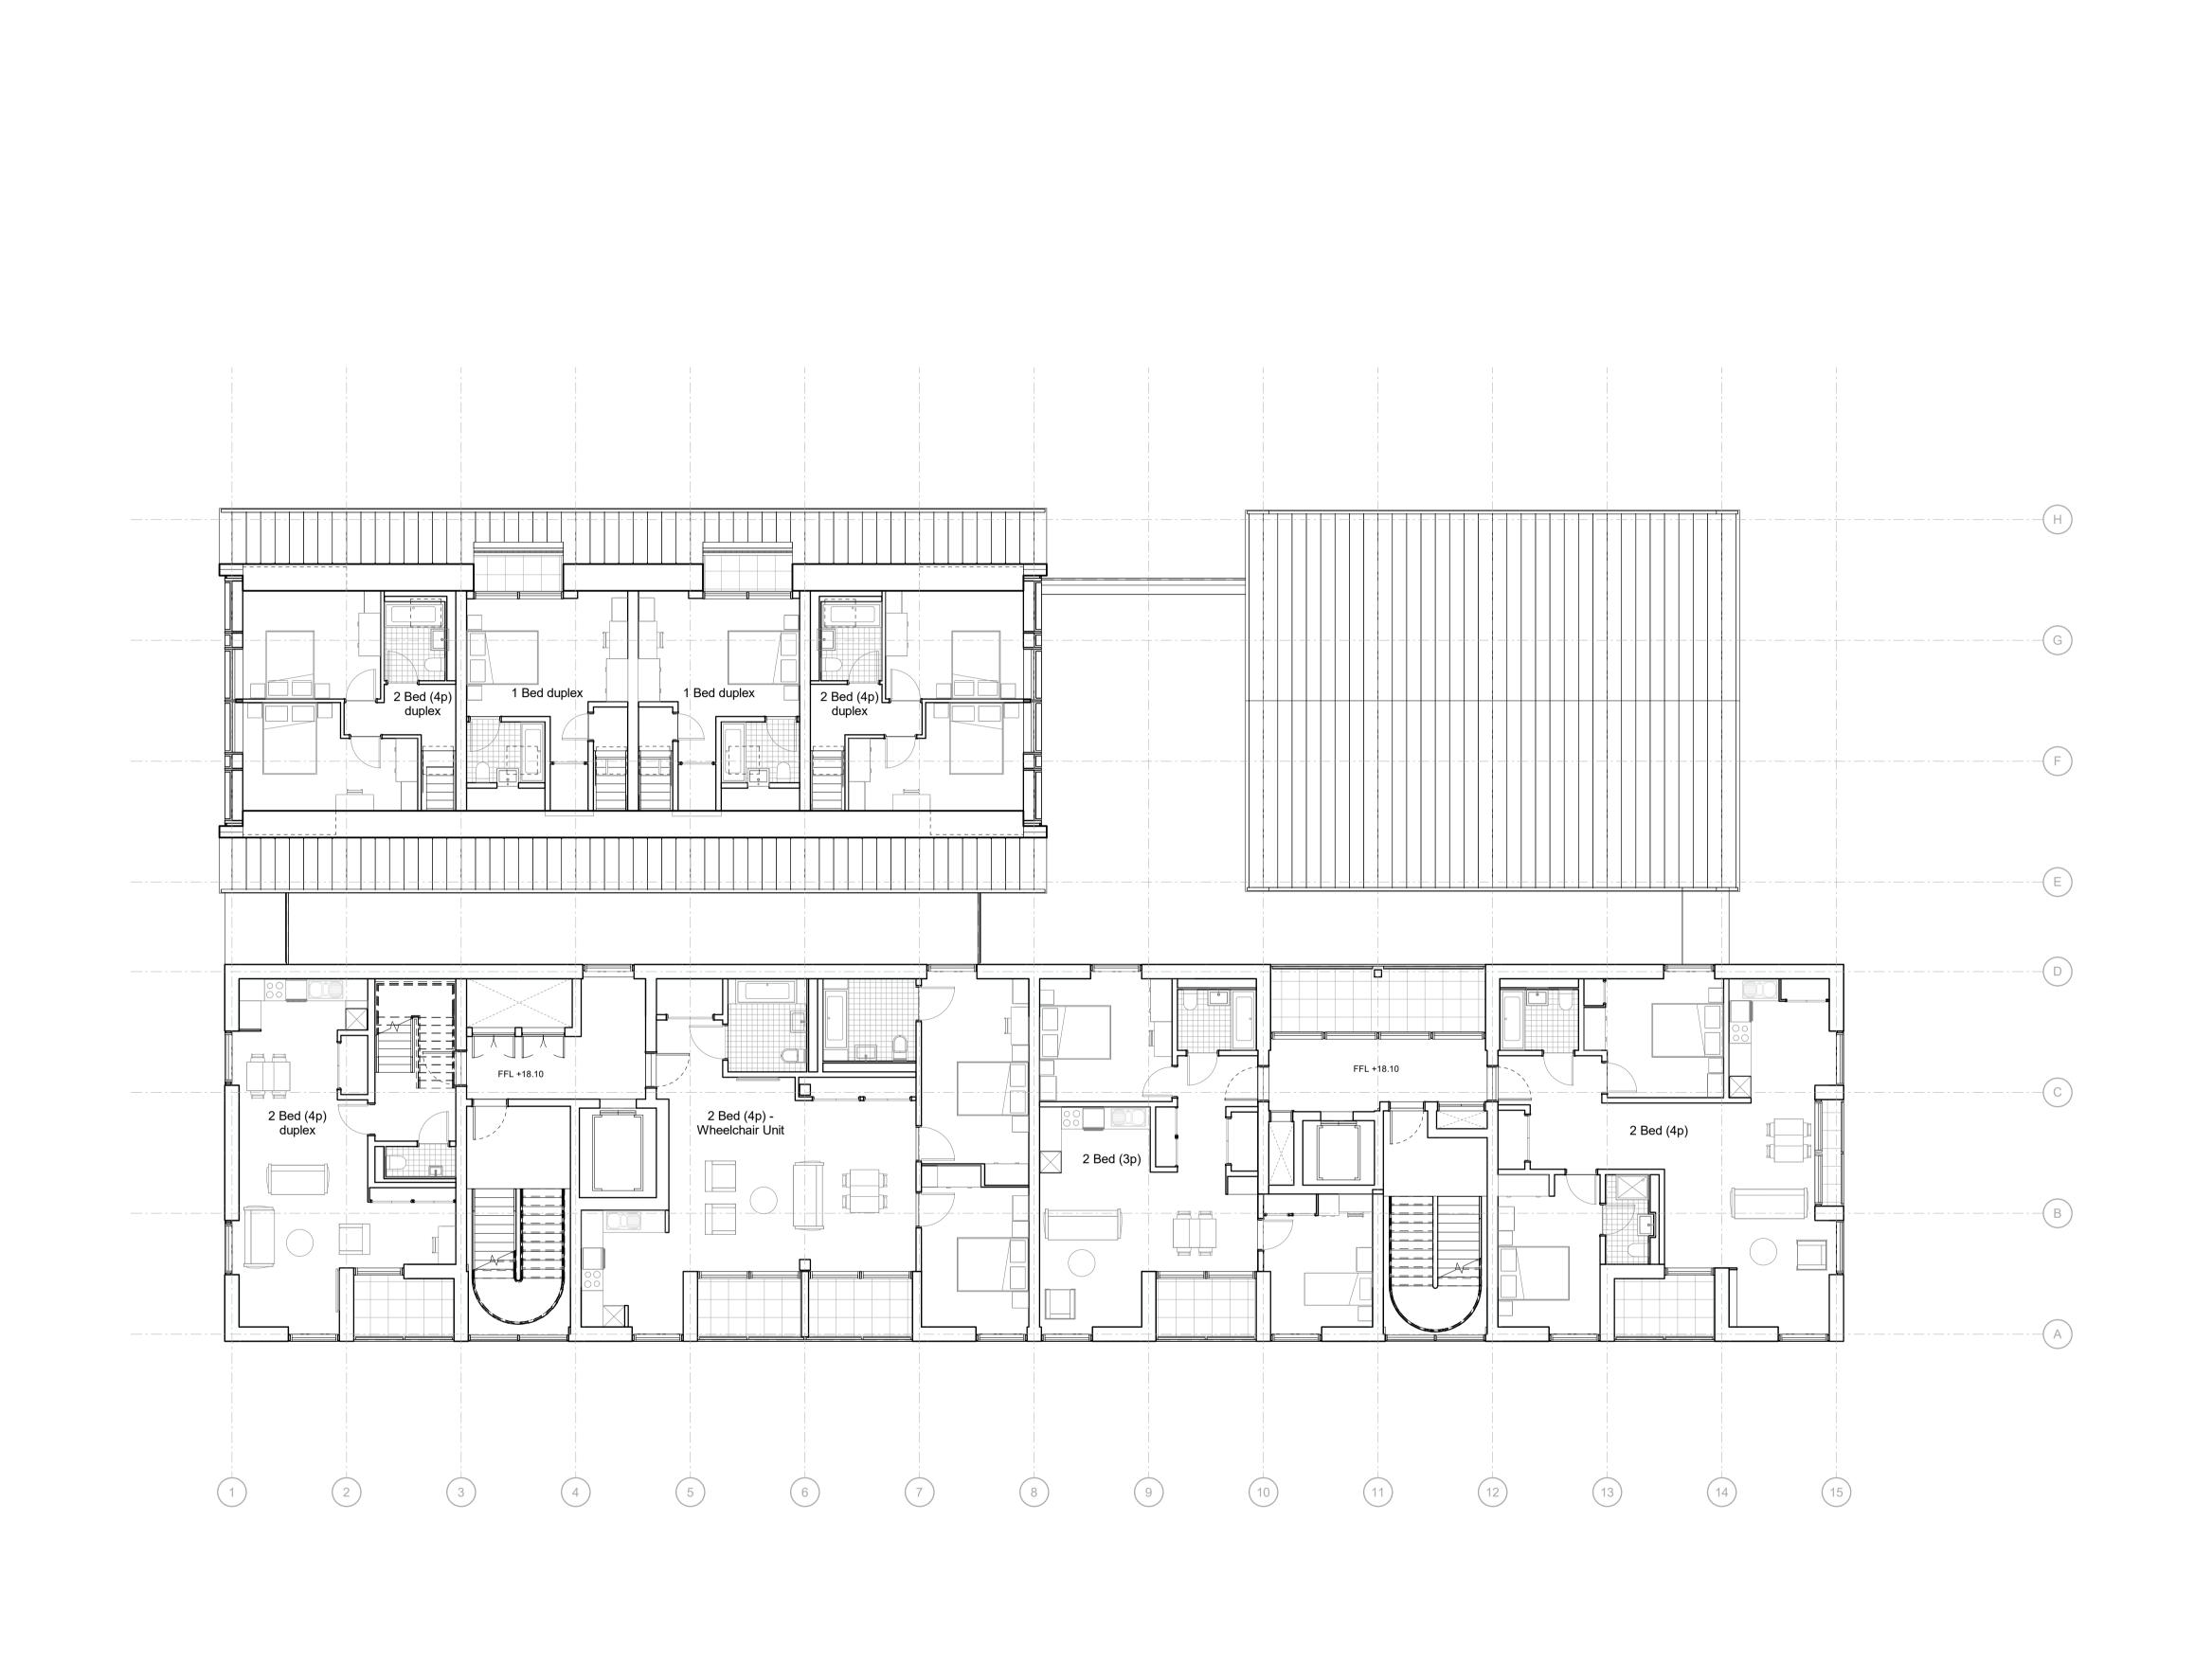

| Project    | Twickenham Riverside                                                                                         | Code | TRS | File Name           | Number        | Rev.  |
|------------|--------------------------------------------------------------------------------------------------------------|------|-----|---------------------|---------------|-------|
| Subject    | Wharf Lane Building - Third Floor GA Plan                                                                    |      |     | TRS-HAL-01-03-DR-A- | 2553          | C02   |
| Architects | Hopkins Architects Limited<br>27 Broadley Terrace, London, NW1 6LG<br>T: 020 7724 1751 E: mail@hopkins.co.uk |      |     | Date 06/09/21       | Scale 1 : 100 | at A1 |