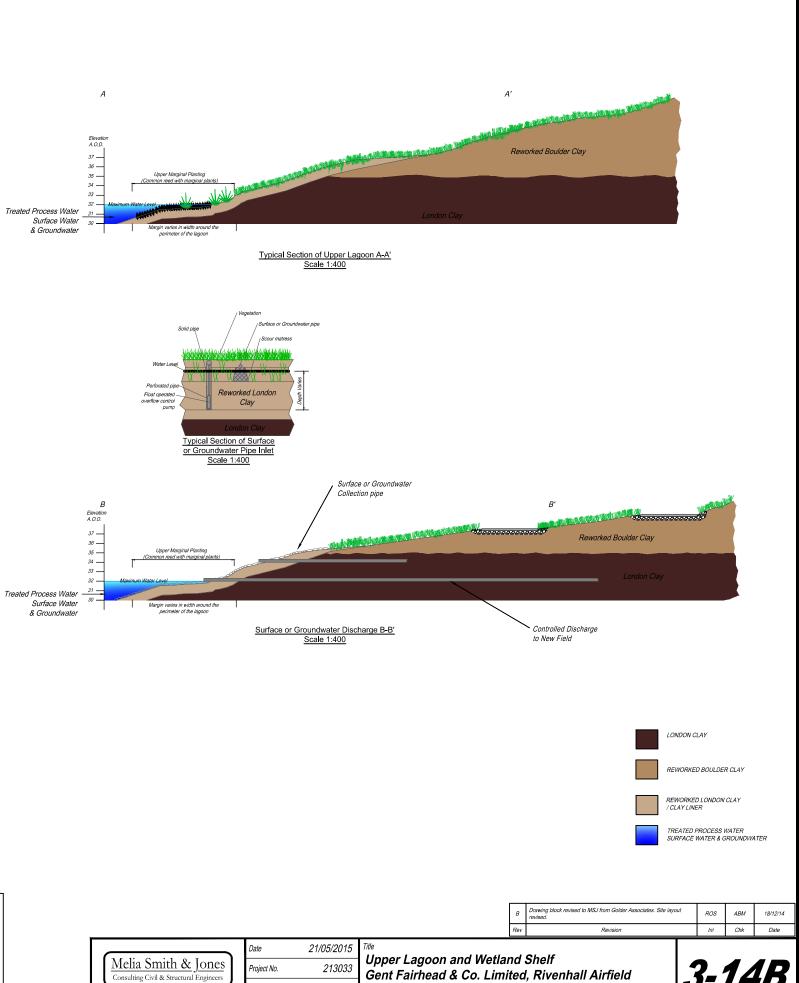

## Note 2,

Drainage details are indicative. Final details of surface water drainage and groundwater management will be as approved under the Submission of Details against Condition 23.

| Melia Smith & Jones<br>Consulting Civil & Structural Engineers<br>Vinery Court, 58 Cardigan Lane, LEEDS LS4 2LD.<br>Tel: 0113.2306080 Website: www.msj.co.uk | Date        | 21/05/2015 | Title<br>Upper Lagoon<br>Gent Fairhead<br>Proposed Integ<br>Scale as Show |
|--------------------------------------------------------------------------------------------------------------------------------------------------------------|-------------|------------|---------------------------------------------------------------------------|
|                                                                                                                                                              | Project No. | 213033     |                                                                           |
|                                                                                                                                                              | Created by  | ROS        |                                                                           |
|                                                                                                                                                              | Paper Size  | A3         |                                                                           |