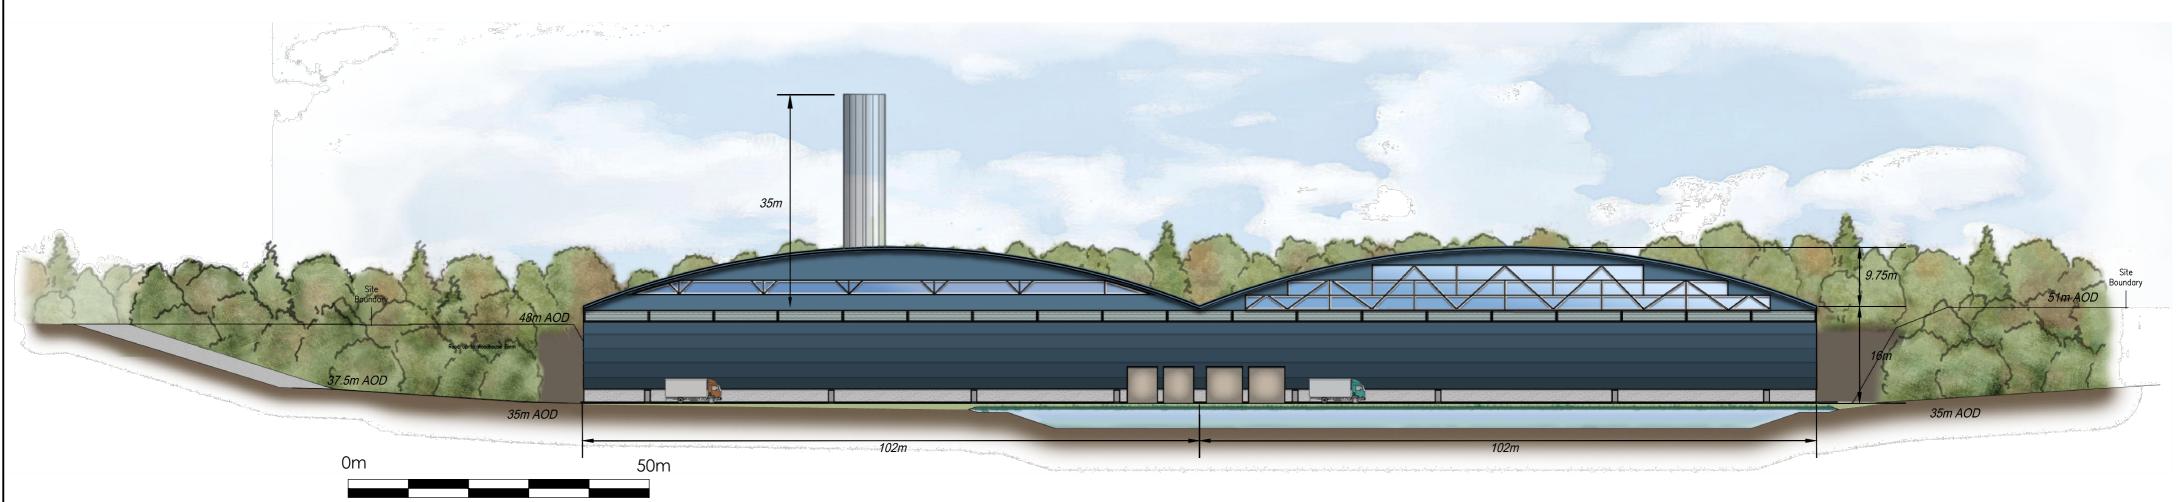

The area of the Green Roof is 4.7ha and the elevational area of Soil Nail Walling is 0.43ha.

Front Elevation - As Scale Bar