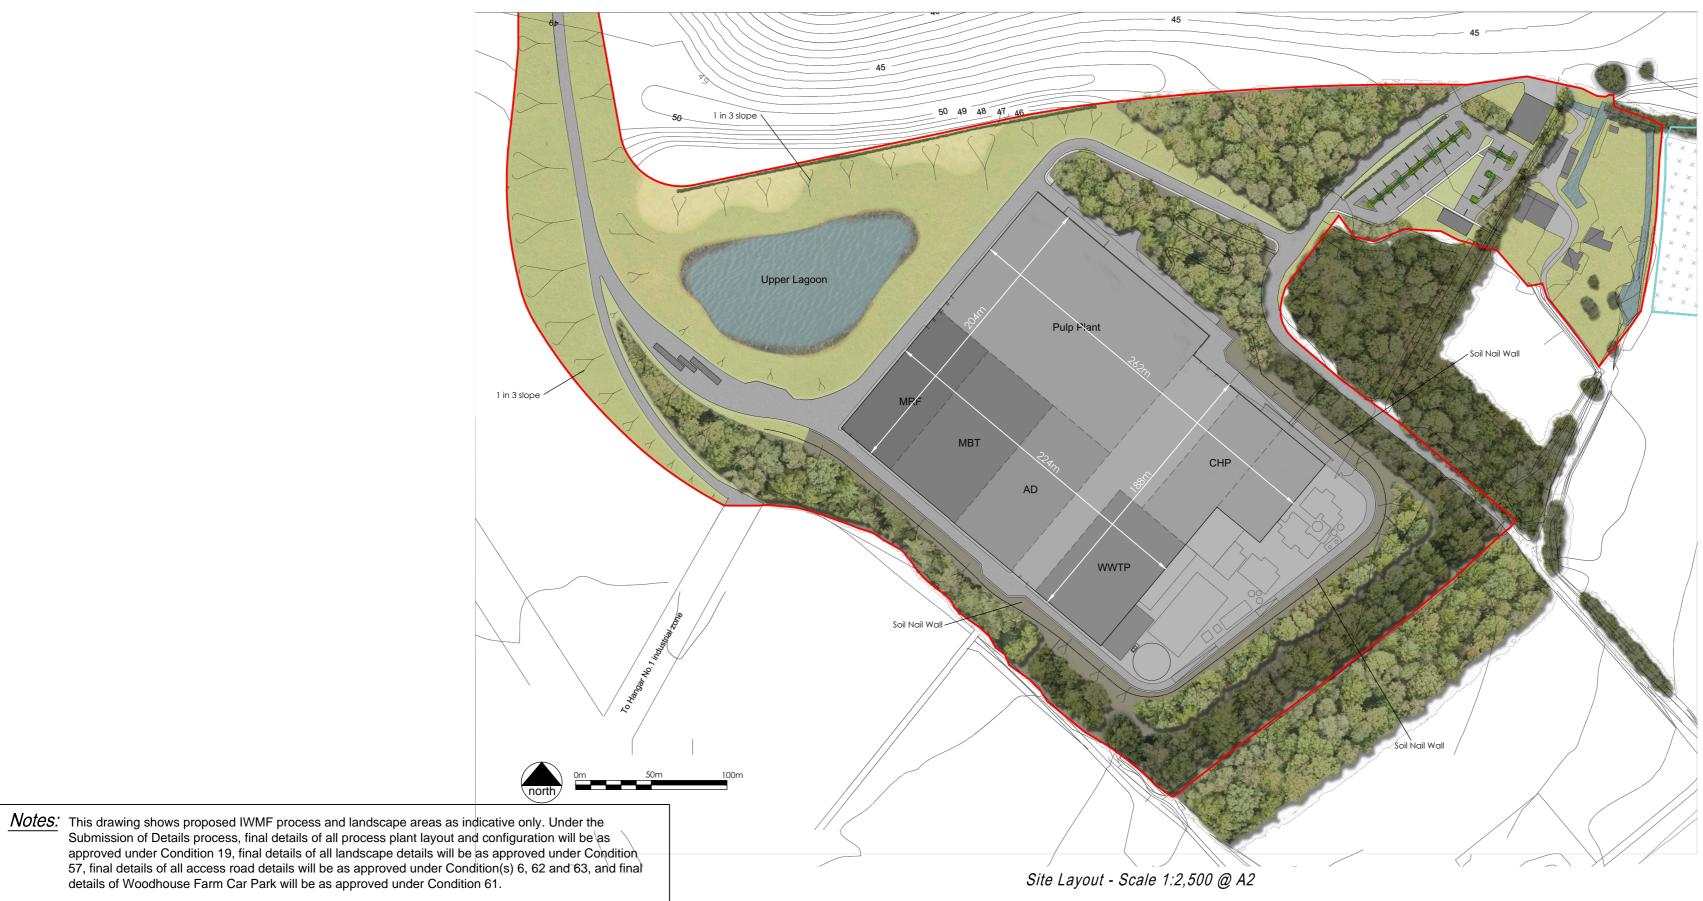

## Legend:

Open Habitat (for GCN)

Area of Proposed Green Roof - 4.7ha Area of Soil Nail Walling - 0.4 to 0.6ha

| D                                                                                                                                                    | ECC Suggested Amen                                                         |                        | СМ             | SJS    | Dec 2015    |          |
|------------------------------------------------------------------------------------------------------------------------------------------------------|----------------------------------------------------------------------------|------------------------|----------------|--------|-------------|----------|
| с                                                                                                                                                    | Updated Planning Deta                                                      |                        | ROS            | ABM    | May 2015    |          |
| В                                                                                                                                                    | Removal of Biogas Exhaust Stack. (Drawing issed by Golders<br>Associates.) |                        |                | -      | -           | 05/10/09 |
| A                                                                                                                                                    | Amendment to eRCF Roof Span. (Drawing issed by Golders Associates.)        |                        |                | -      | -           | 20/10/08 |
| Rev                                                                                                                                                  | Revision                                                                   |                        |                | Inl    | Chk         | Date     |
| Gent Fairhead & Co. Limited Project Proposed Integrated Waste Management Facility                                                                    |                                                                            |                        |                |        |             |          |
| General Arrangement & Front Elevation                                                                                                                |                                                                            |                        |                |        |             |          |
| Crea                                                                                                                                                 | ROS                                                                        | Project Manager<br>ABM | Reviewer<br>RK | I      | Date<br>21/ | 05/15    |
| Sheet Size Project No.                                                                                                                               |                                                                            |                        |                | 213033 |             |          |
| Scale Status 1:2,500 F                                                                                                                               |                                                                            |                        | Preliminary    |        |             |          |
| Drawing No. Rev D                                                                                                                                    |                                                                            |                        |                |        |             |          |
| Melia Smith & Jones         Consulting Civil & Structural Engineers         Vinery Court, 58 Cardigan Lane, LEEDS LS4 2LD.         Tel: 0113 2306080 |                                                                            |                        |                |        |             |          |