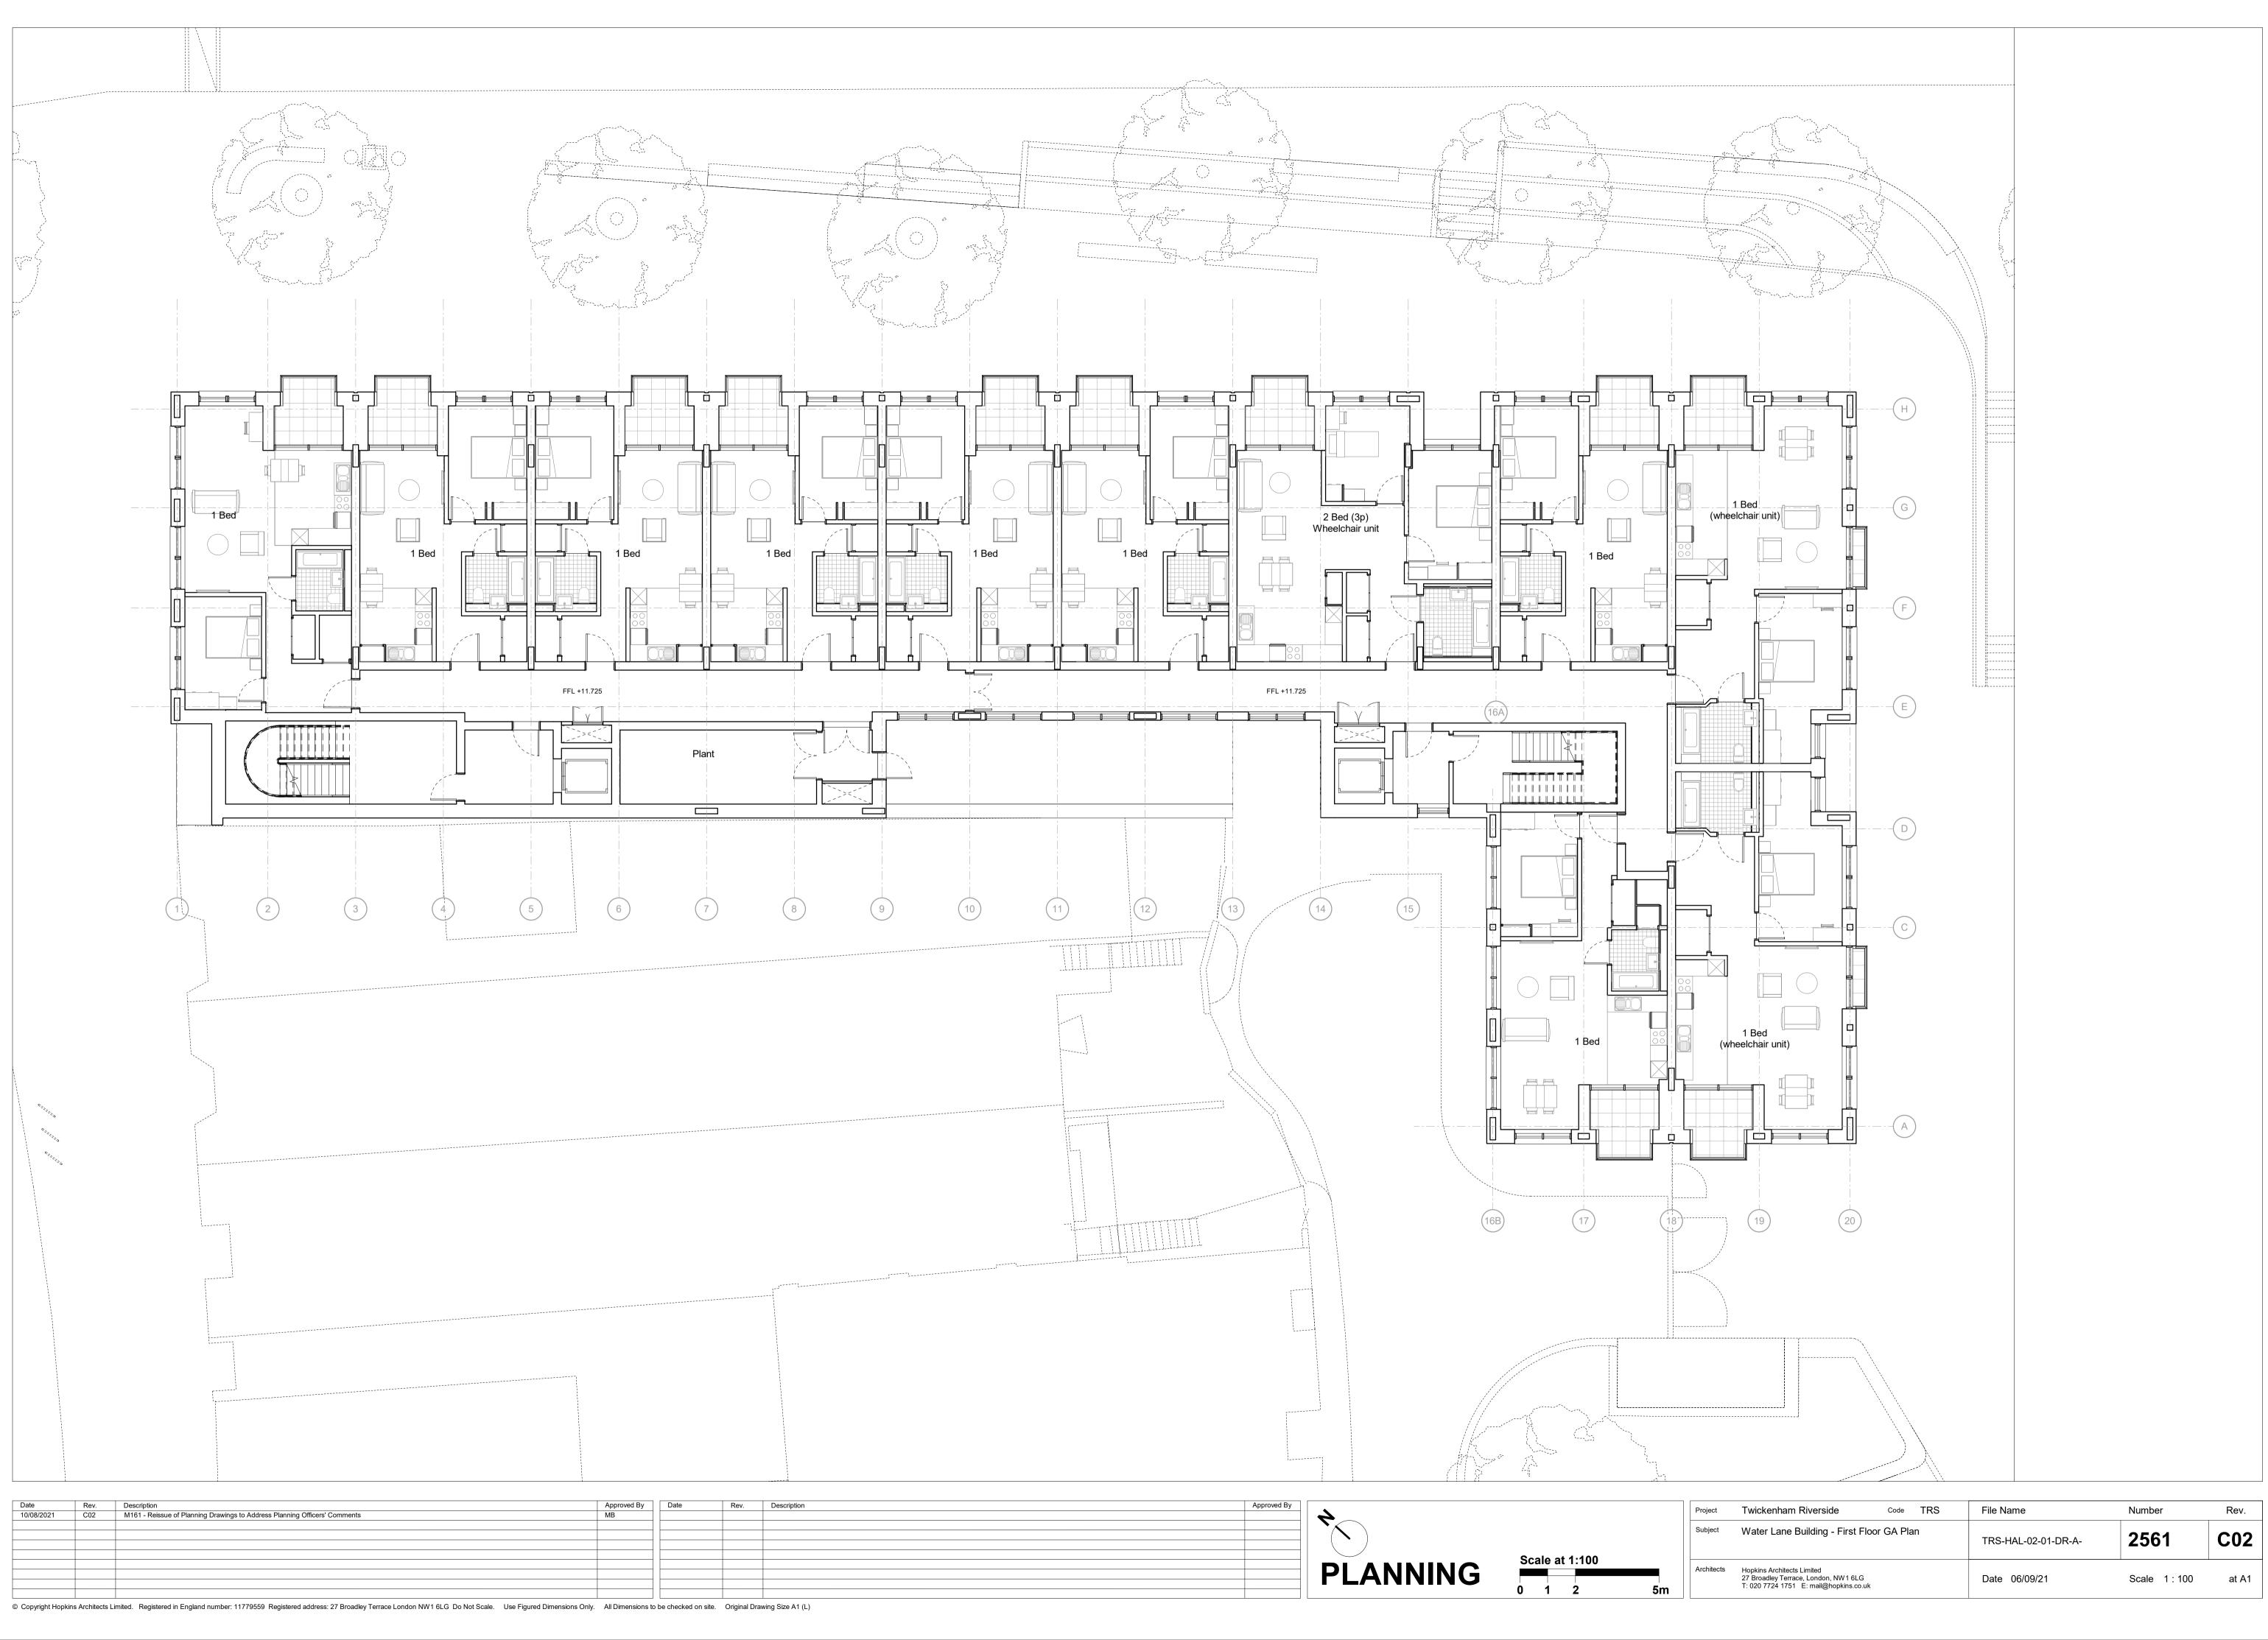

| Copyright Hopkins Architects Limited. | Registered in England number: 11779559 | Registered address: 27 Broadley | 7 Terrace London NW1 6LG Do Not Scale. | Use Figured Dimensions Only. | All Dimensions to be checked on site. | Original Drawing Size A1 |
|---------------------------------------|----------------------------------------|---------------------------------|----------------------------------------|------------------------------|---------------------------------------|--------------------------|
|                                       |                                        |                                 |                                        |                              |                                       |                          |

| ts | Hopkins Architects Limited<br>27 Broadley Terrace, London, NW1 6LG<br>T: 020 7724 1751 E: mail@hopkins.co.uk | Date | 06/09/21 |
|----|--------------------------------------------------------------------------------------------------------------|------|----------|

| 256   | C02     |       |
|-------|---------|-------|
| Scale | 1 : 100 | at A1 |