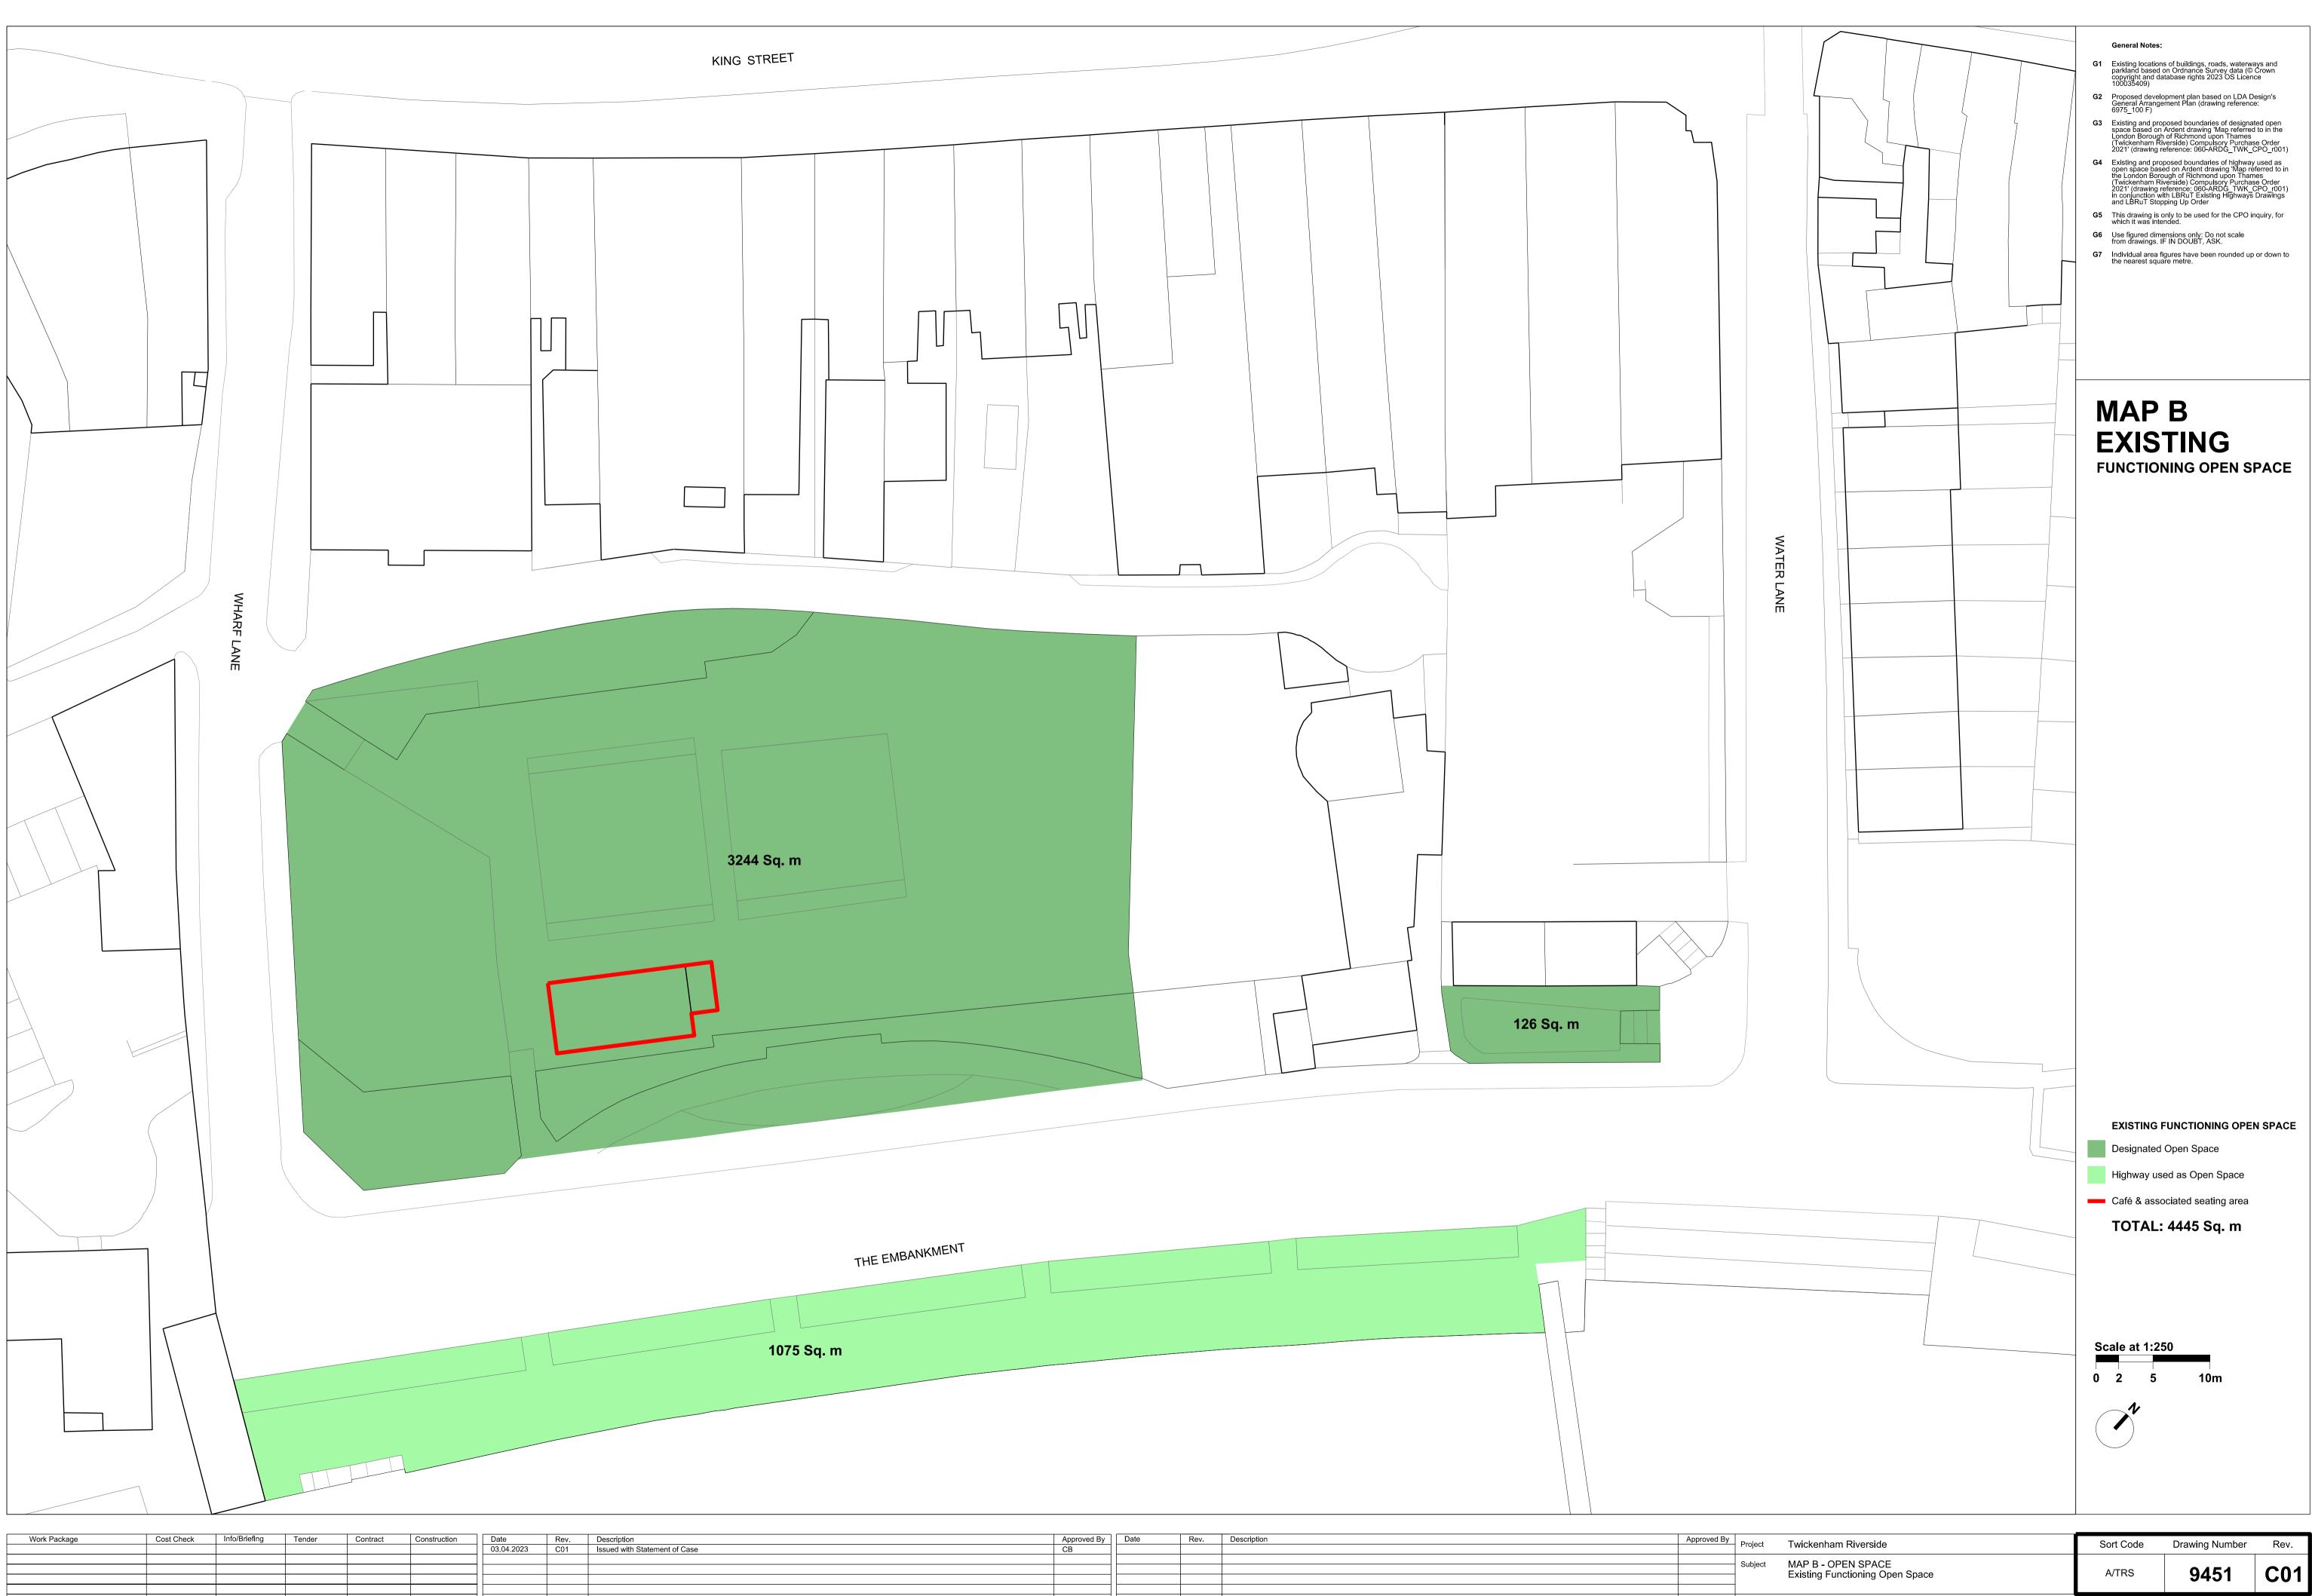

|                          | Approved By | Date | Rev. | Description | Approved By | Broject    | Twickenham Riverside                                                                                         |
|--------------------------|-------------|------|------|-------------|-------------|------------|--------------------------------------------------------------------------------------------------------------|
|                          | СВ          |      |      |             |             | FTOJECI    |                                                                                                              |
|                          |             |      |      |             |             | Subject    | MAP B - OPEN SPACE<br>Existing Functioning Open Space                                                        |
|                          |             |      |      |             |             |            |                                                                                                              |
|                          |             |      |      |             |             |            |                                                                                                              |
|                          |             |      |      |             |             |            |                                                                                                              |
|                          |             |      |      |             |             | Architects | Hopkins Architects Limited<br>27 Broadley Terrace, London, NW1 6LG<br>T: 020 7724 1751 E: mail@hopkins.co.uk |
|                          |             |      |      |             |             |            |                                                                                                              |
|                          |             |      |      |             |             |            |                                                                                                              |
|                          |             |      |      |             |             |            |                                                                                                              |
| inal Drawing Size A1 (L) |             |      |      |             |             |            |                                                                                                              |