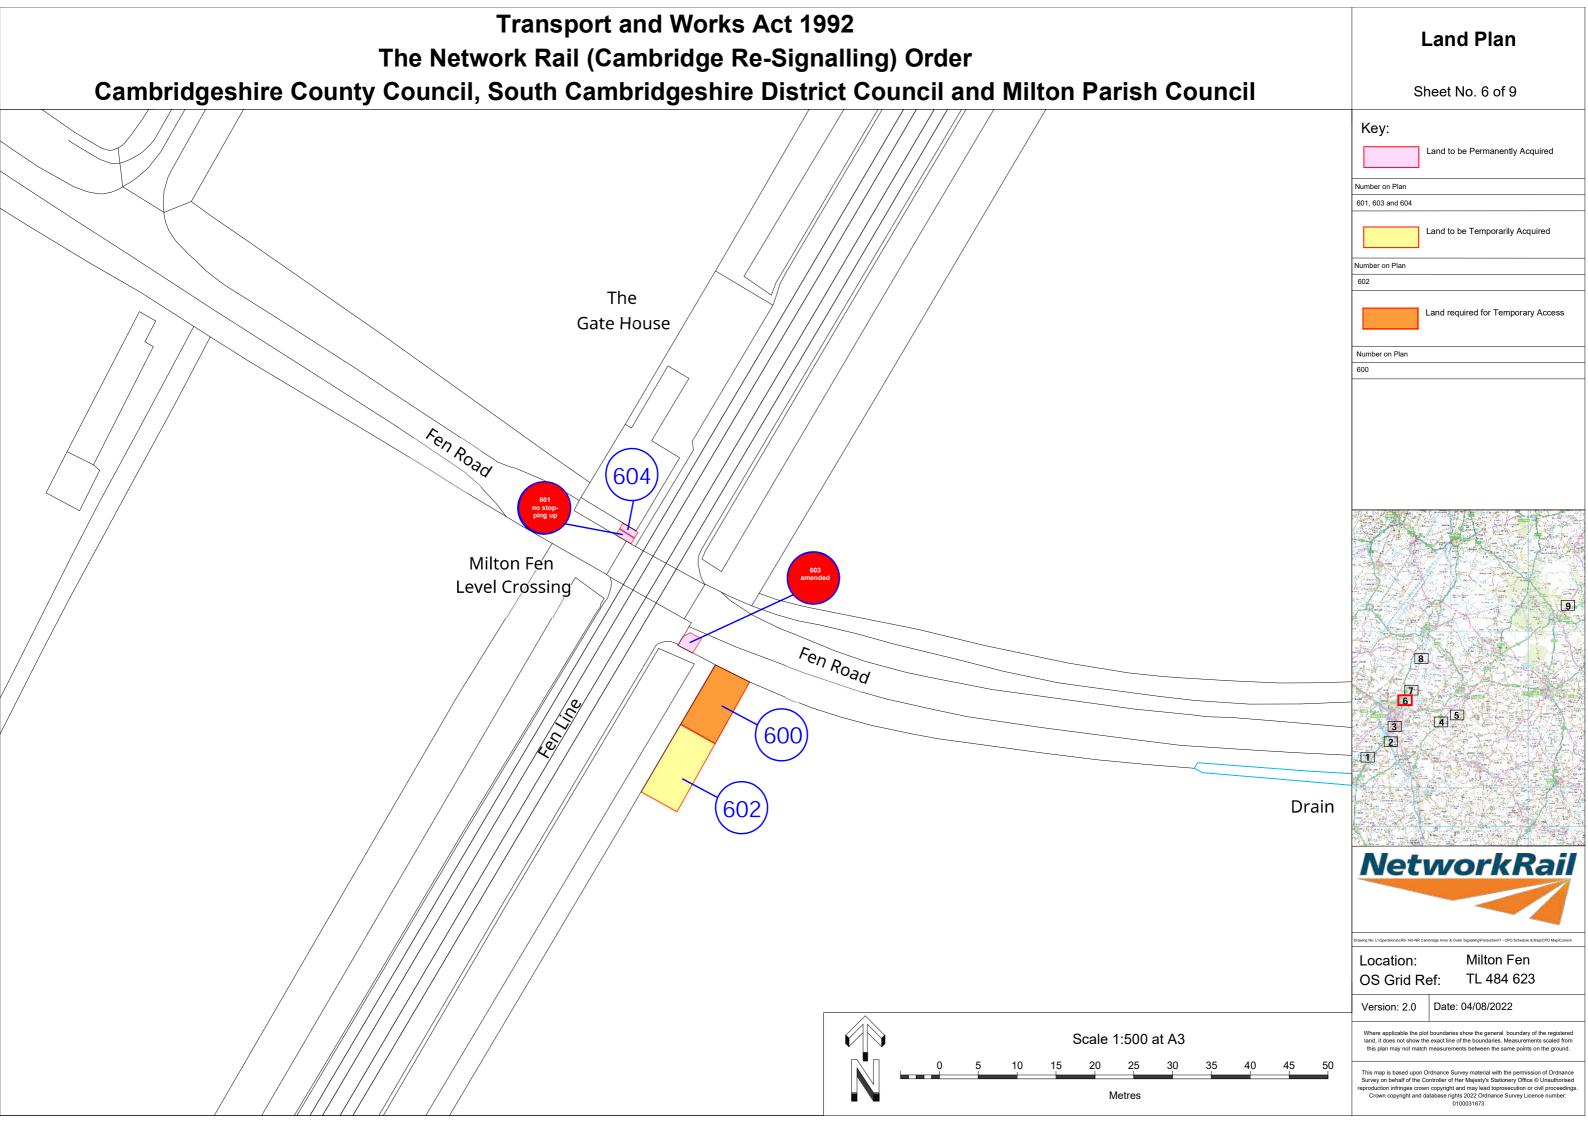

#### Index

|                                                                                                                            | Sheet No. |                 |
|----------------------------------------------------------------------------------------------------------------------------|-----------|-----------------|
| Cambridgeshire County Council, South Cambridgeshire District Council, Shepreth Parish Council                              | 1         | Meldreth        |
|                                                                                                                            |           |                 |
| Cambridgeshire County Council, South Cambridgeshire District Council,<br>Little Shelford Parish Council                    | 2         | Foxton          |
| Cambridgeshire County Council, Cambridge City Council                                                                      | 3         | Long Road       |
| Cambridgeshire County Council, South Cambridgeshire District Council,<br>Little Wilbraham & Six Mile Bottom Parish Council | 4         | Six Mile Bottom |
|                                                                                                                            |           |                 |
| Cambridgeshire County Council, East Cambridgeshire District Council, Dullingham Parish Council                             | 5         | Dullingham      |
| Cambridgeshire County Council, South Cambridgeshire District Council,                                                      | 6         | Milton Fen      |
| Milton Parish Council                                                                                                      |           |                 |
| Cambridgeshire County Council, South Cambridgeshire District Council,                                                      | 7         | Waterbeach      |
| Waterbeach Parish Council                                                                                                  |           |                 |
| Cambridgeshire County Council, East Cambridgeshire District Council,                                                       | 8         | Dimmocks Cote   |
| Stretham Parish Council                                                                                                    |           |                 |
| Norfolk County Council, Breckland District Council, Croxton Parish Council                                                 | 9         | Croxton         |

# **Transport and Works Act 1992** The Network Rail (Cambridge Re-Signalling) Order Cambridgeshire County Council, South Cambridgeshire District Council and Waterbeach Parish Council Key: 703, 704 and 705 23 (705)Waterbeach 701 and 702 Level Crossing Drain Location: OS Grid Ref: Version: 2.0 Date: 04/08/2022 Scale 1:750 at A3

#### **Land Plan**

Sheet No. 7 of 9

Land to be Temporarily Acquired

Waterbeach TL 528 858

This map is based upon Ordnance Survey material with the permission of Ordnance Survey on behalf of the Controller of Her Majesty's Stationery Office © Unauthorised reproduction infringes crown copyright and may lead to