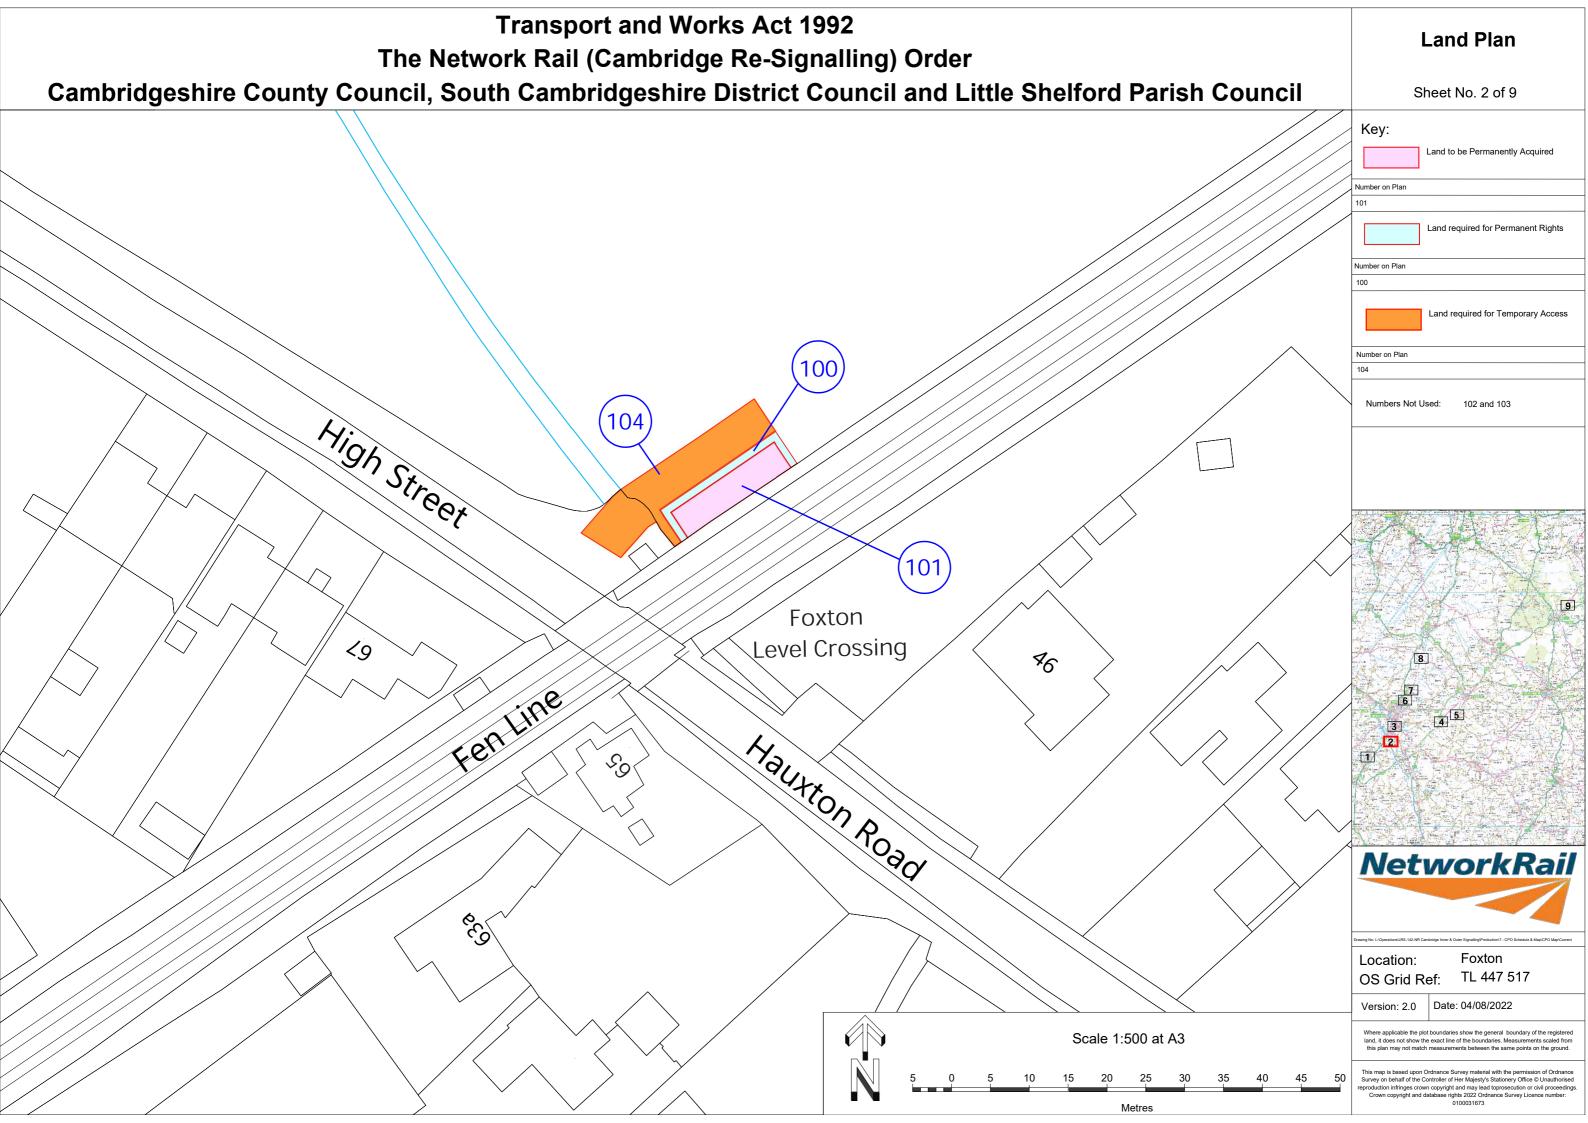

#### Index

|                                                                                                                            | Sheet No. |                 |
|----------------------------------------------------------------------------------------------------------------------------|-----------|-----------------|
| Cambridgeshire County Council, South Cambridgeshire District Council, Shepreth Parish Council                              | 1         | Meldreth        |
|                                                                                                                            |           |                 |
| Cambridgeshire County Council, South Cambridgeshire District Council,<br>Little Shelford Parish Council                    | 2         | Foxton          |
| Cambridgeshire County Council, Cambridge City Council                                                                      | 3         | Long Road       |
| Cambridgeshire County Council, South Cambridgeshire District Council,<br>Little Wilbraham & Six Mile Bottom Parish Council | 4         | Six Mile Bottom |
|                                                                                                                            |           |                 |
| Cambridgeshire County Council, East Cambridgeshire District Council, Dullingham Parish Council                             | 5         | Dullingham      |
| Cambridgeshire County Council, South Cambridgeshire District Council,                                                      | 6         | Milton Fen      |
| Milton Parish Council                                                                                                      |           |                 |
| Cambridgeshire County Council, South Cambridgeshire District Council,                                                      | 7         | Waterbeach      |
| Waterbeach Parish Council                                                                                                  |           |                 |
| Cambridgeshire County Council, East Cambridgeshire District Council,                                                       | 8         | Dimmocks Cote   |
| Stretham Parish Council                                                                                                    |           |                 |
| Norfolk County Council, Breckland District Council, Croxton Parish Council                                                 | 9         | Croxton         |