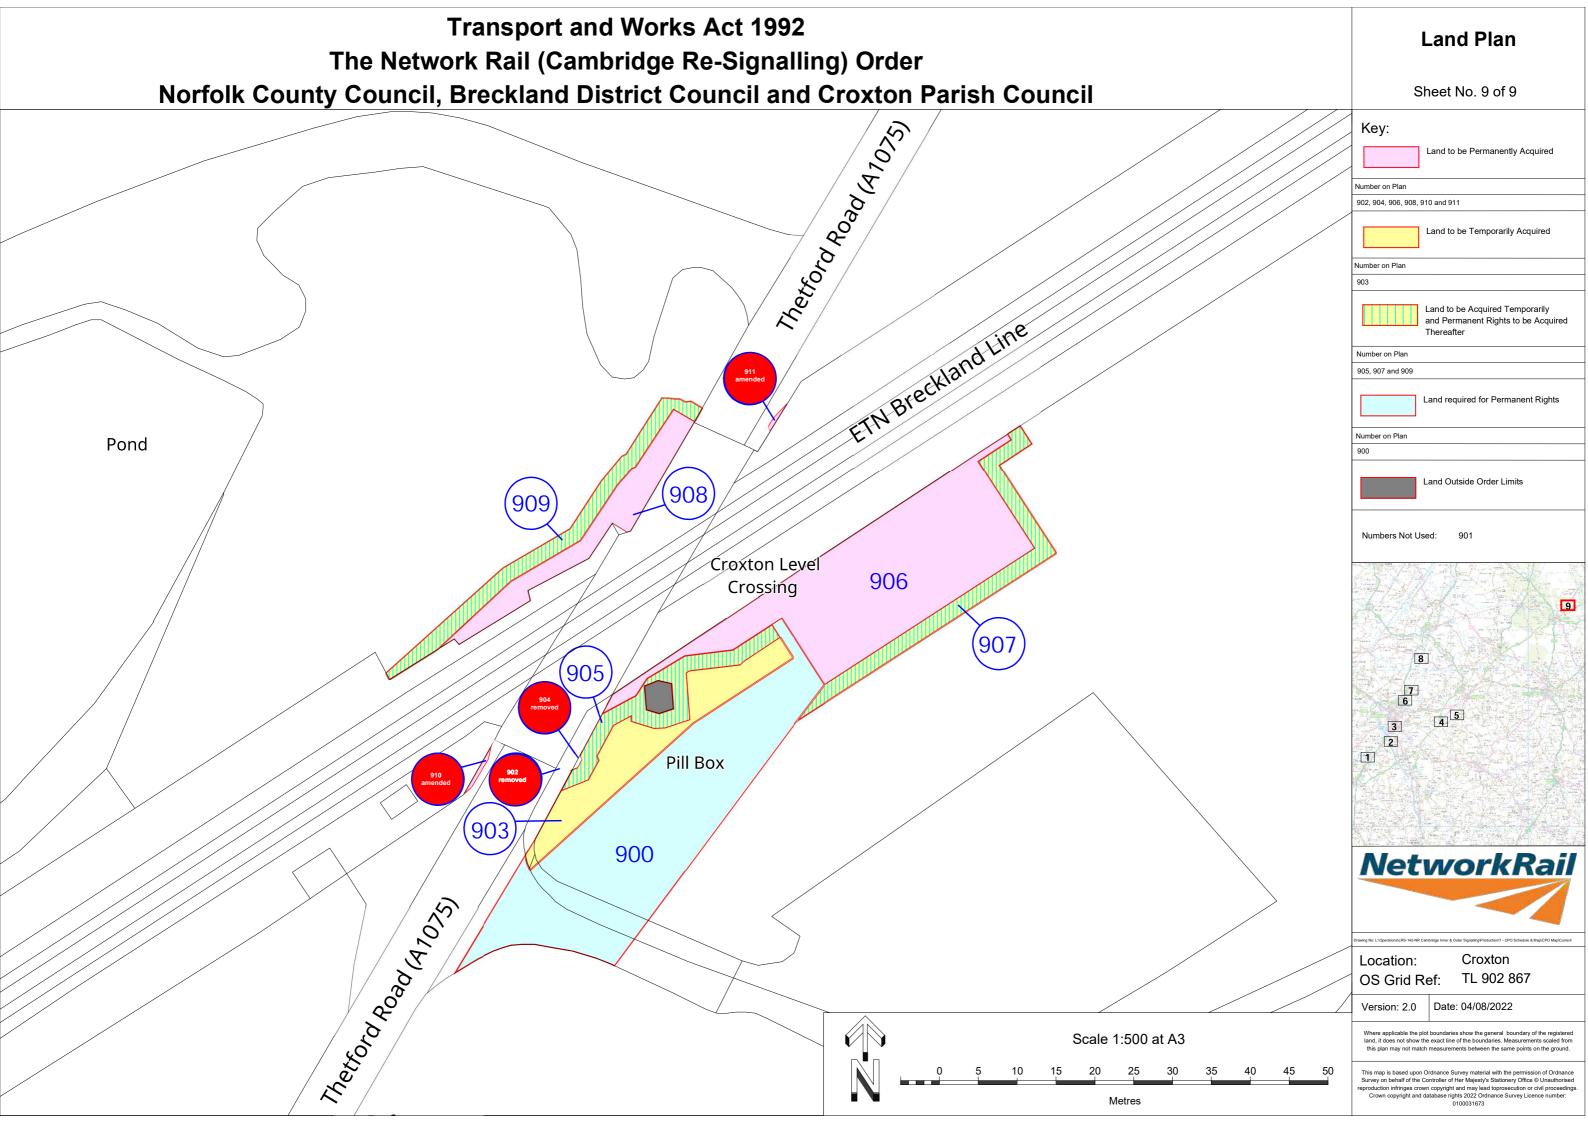

#### Index

|                                                                                                                            | Sheet No. |                 |
|----------------------------------------------------------------------------------------------------------------------------|-----------|-----------------|
| Cambridgeshire County Council, South Cambridgeshire District Council, Shepreth Parish Council                              | 1         | Meldreth        |
|                                                                                                                            |           |                 |
| Cambridgeshire County Council, South Cambridgeshire District Council,<br>Little Shelford Parish Council                    | 2         | Foxton          |
| Cambridgeshire County Council, Cambridge City Council                                                                      | 3         | Long Road       |
| Cambridgeshire County Council, South Cambridgeshire District Council,<br>Little Wilbraham & Six Mile Bottom Parish Council | 4         | Six Mile Bottom |
|                                                                                                                            |           |                 |
| Cambridgeshire County Council, East Cambridgeshire District Council, Dullingham Parish Council                             | 5         | Dullingham      |
| Cambridgeshire County Council, South Cambridgeshire District Council,                                                      | 6         | Milton Fen      |
| Milton Parish Council                                                                                                      |           |                 |
| Cambridgeshire County Council, South Cambridgeshire District Council,                                                      | 7         | Waterbeach      |
| Waterbeach Parish Council                                                                                                  |           |                 |
| Cambridgeshire County Council, East Cambridgeshire District Council,                                                       | 8         | Dimmocks Cote   |
| Stretham Parish Council                                                                                                    |           |                 |
| Norfolk County Council, Breckland District Council, Croxton Parish Council                                                 | 9         | Croxton         |