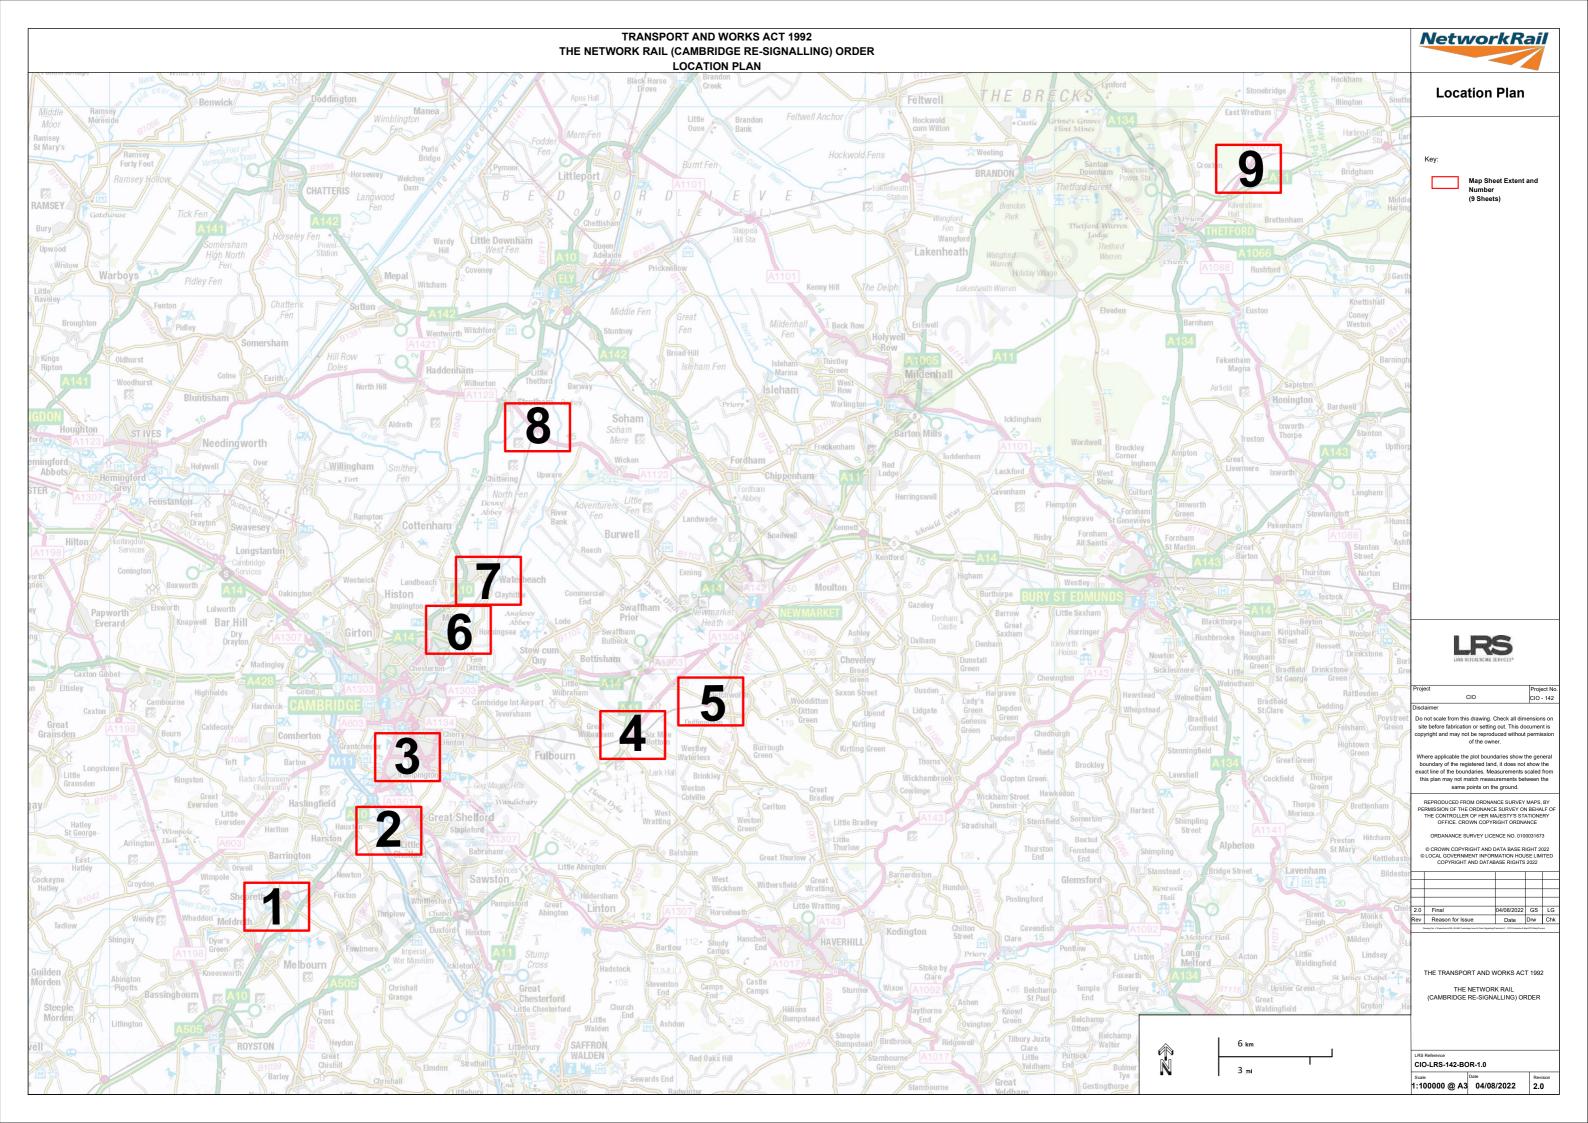

3 Sovereign Square Leeds LS1 4ER (Solicitors) **Land Referencing Services** 

Telford Innovation Centre, SB113-114
Shifnal Road, Telford TF2 9NT
(Land Referencing Agent)

Location Plan

The Network Rail (Cambridge Re-Signalling) Order: Deposited Plans

#### Index

|                                                                                                                            | Sheet No. |                 |
|----------------------------------------------------------------------------------------------------------------------------|-----------|-----------------|
| Cambridgeshire County Council, South Cambridgeshire District Council, Shepreth Parish Council                              | 1         | Meldreth        |
|                                                                                                                            |           |                 |
| Cambridgeshire County Council, South Cambridgeshire District Council,<br>Little Shelford Parish Council                    | 2         | Foxton          |
| Cambridgeshire County Council, Cambridge City Council                                                                      | 3         | Long Road       |
| Cambridgeshire County Council, South Cambridgeshire District Council,<br>Little Wilbraham & Six Mile Bottom Parish Council | 4         | Six Mile Bottom |
|                                                                                                                            |           |                 |
| Cambridgeshire County Council, East Cambridgeshire District Council, Dullingham Parish Council                             | 5         | Dullingham      |
| Cambridgeshire County Council, South Cambridgeshire District Council,                                                      | 6         | Milton Fen      |
| Milton Parish Council                                                                                                      |           |                 |
| Cambridgeshire County Council, South Cambridgeshire District Council,                                                      | 7         | Waterbeach      |
| Waterbeach Parish Council                                                                                                  |           |                 |
| Cambridgeshire County Council, East Cambridgeshire District Council,                                                       | 8         | Dimmocks Cote   |
| Stretham Parish Council                                                                                                    |           |                 |
| Norfolk County Council, Breckland District Council, Croxton Parish Council                                                 | 9         | Croxton         |