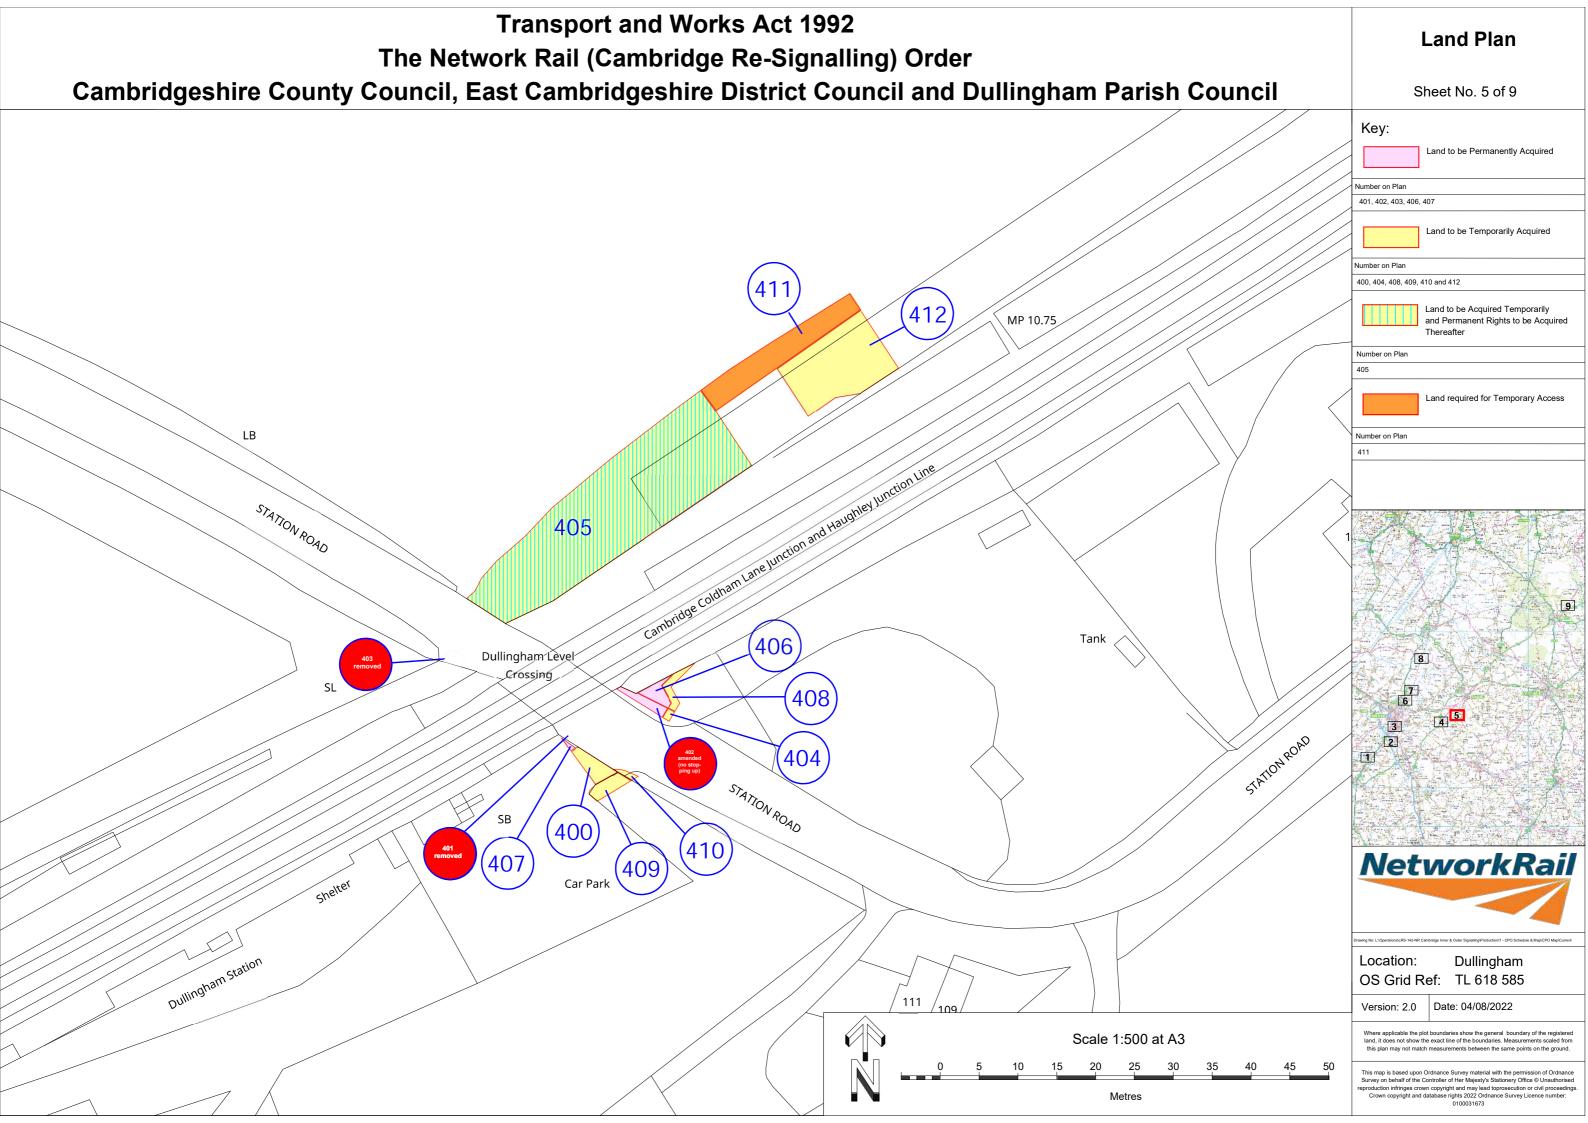

#### Index

|                                                                                                                            | Sheet No. |                 |
|----------------------------------------------------------------------------------------------------------------------------|-----------|-----------------|
| Cambridgeshire County Council, South Cambridgeshire District Council, Shepreth Parish Council                              | 1         | Meldreth        |
|                                                                                                                            |           |                 |
| Cambridgeshire County Council, South Cambridgeshire District Council,<br>Little Shelford Parish Council                    | 2         | Foxton          |
| Cambridgeshire County Council, Cambridge City Council                                                                      | 3         | Long Road       |
| Cambridgeshire County Council, South Cambridgeshire District Council,<br>Little Wilbraham & Six Mile Bottom Parish Council | 4         | Six Mile Bottom |
|                                                                                                                            |           |                 |
| Cambridgeshire County Council, East Cambridgeshire District Council, Dullingham Parish Council                             | 5         | Dullingham      |
| Cambridgeshire County Council, South Cambridgeshire District Council,                                                      | 6         | Milton Fen      |
| Milton Parish Council                                                                                                      |           |                 |
| Cambridgeshire County Council, South Cambridgeshire District Council,                                                      | 7         | Waterbeach      |
| Waterbeach Parish Council                                                                                                  |           |                 |
| Cambridgeshire County Council, East Cambridgeshire District Council,                                                       | 8         | Dimmocks Cote   |
| Stretham Parish Council                                                                                                    |           |                 |
| Norfolk County Council, Breckland District Council, Croxton Parish Council                                                 | 9         | Croxton         |