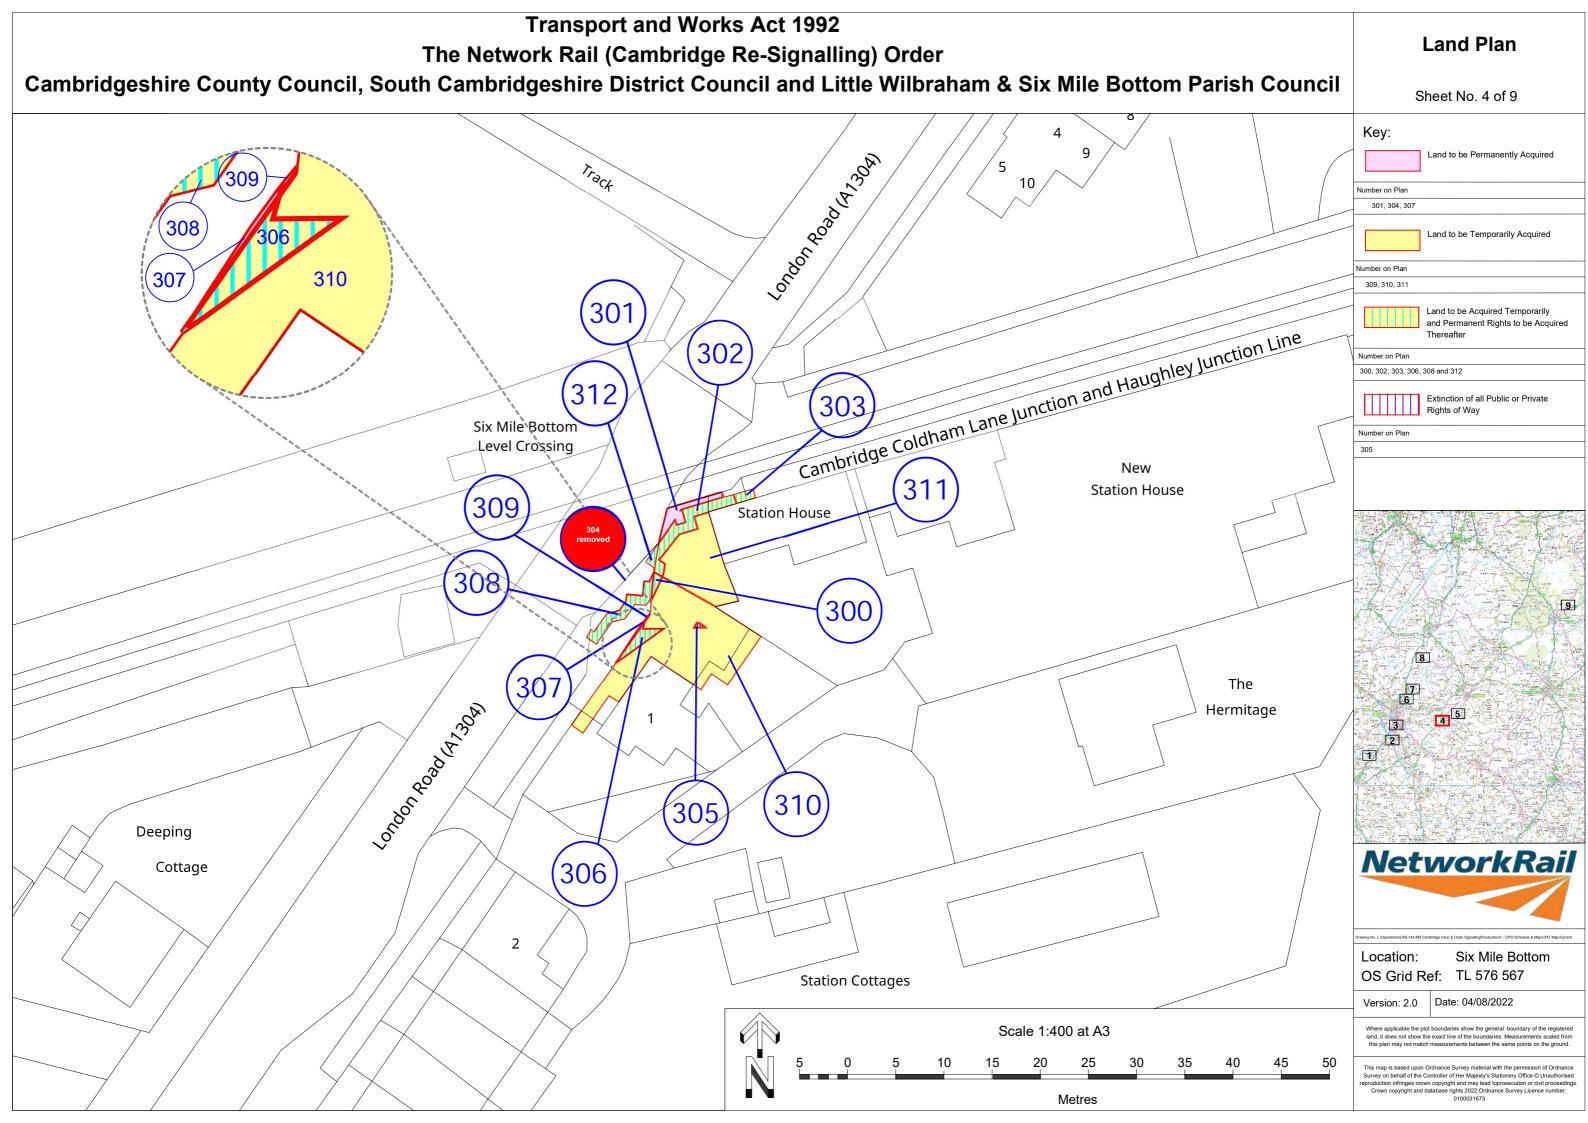

#### Index

|                                                                                                                            | Sheet No. |                 |
|----------------------------------------------------------------------------------------------------------------------------|-----------|-----------------|
| Cambridgeshire County Council, South Cambridgeshire District Council, Shepreth Parish Council                              | 1         | Meldreth        |
|                                                                                                                            |           |                 |
| Cambridgeshire County Council, South Cambridgeshire District Council,<br>Little Shelford Parish Council                    | 2         | Foxton          |
| Cambridgeshire County Council, Cambridge City Council                                                                      | 3         | Long Road       |
| Cambridgeshire County Council, South Cambridgeshire District Council,<br>Little Wilbraham & Six Mile Bottom Parish Council | 4         | Six Mile Bottom |
|                                                                                                                            |           |                 |
| Cambridgeshire County Council, East Cambridgeshire District Council, Dullingham Parish Council                             | 5         | Dullingham      |
| Cambridgeshire County Council, South Cambridgeshire District Council,                                                      | 6         | Milton Fen      |
| Milton Parish Council                                                                                                      |           |                 |
| Cambridgeshire County Council, South Cambridgeshire District Council,                                                      | 7         | Waterbeach      |
| Waterbeach Parish Council                                                                                                  |           |                 |
| Cambridgeshire County Council, East Cambridgeshire District Council,                                                       | 8         | Dimmocks Cote   |
| Stretham Parish Council                                                                                                    |           |                 |
| Norfolk County Council, Breckland District Council, Croxton Parish Council                                                 | 9         | Croxton         |