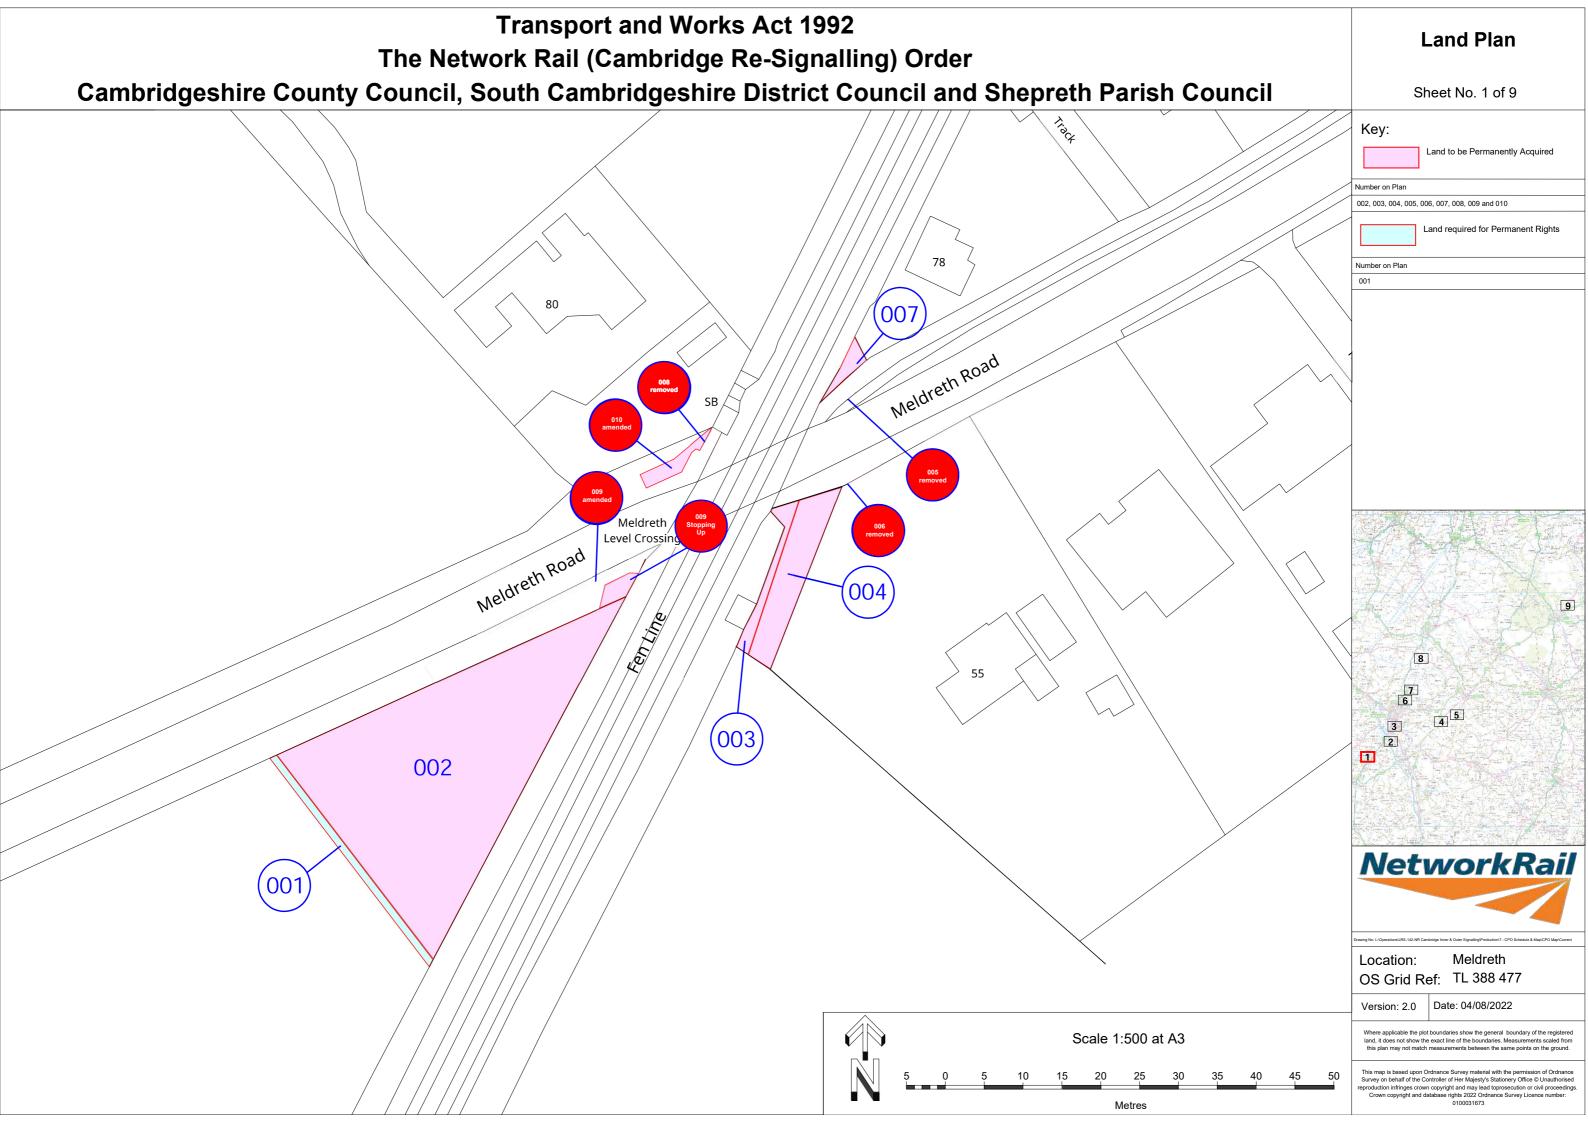

#### Index

|                                                                                                                            | Sheet No. |                 |
|----------------------------------------------------------------------------------------------------------------------------|-----------|-----------------|
| Cambridgeshire County Council, South Cambridgeshire District Council, Shepreth Parish Council                              | 1         | Meldreth        |
|                                                                                                                            |           |                 |
| Cambridgeshire County Council, South Cambridgeshire District Council,<br>Little Shelford Parish Council                    | 2         | Foxton          |
| Cambridgeshire County Council, Cambridge City Council                                                                      | 3         | Long Road       |
| Cambridgeshire County Council, South Cambridgeshire District Council,<br>Little Wilbraham & Six Mile Bottom Parish Council | 4         | Six Mile Bottom |
|                                                                                                                            |           |                 |
| Cambridgeshire County Council, East Cambridgeshire District Council, Dullingham Parish Council                             | 5         | Dullingham      |
| Cambridgeshire County Council, South Cambridgeshire District Council,                                                      | 6         | Milton Fen      |
| Milton Parish Council                                                                                                      |           |                 |
| Cambridgeshire County Council, South Cambridgeshire District Council,                                                      | 7         | Waterbeach      |
| Waterbeach Parish Council                                                                                                  |           |                 |
| Cambridgeshire County Council, East Cambridgeshire District Council,                                                       | 8         | Dimmocks Cote   |
| Stretham Parish Council                                                                                                    |           |                 |
| Norfolk County Council, Breckland District Council, Croxton Parish Council                                                 | 9         | Croxton         |