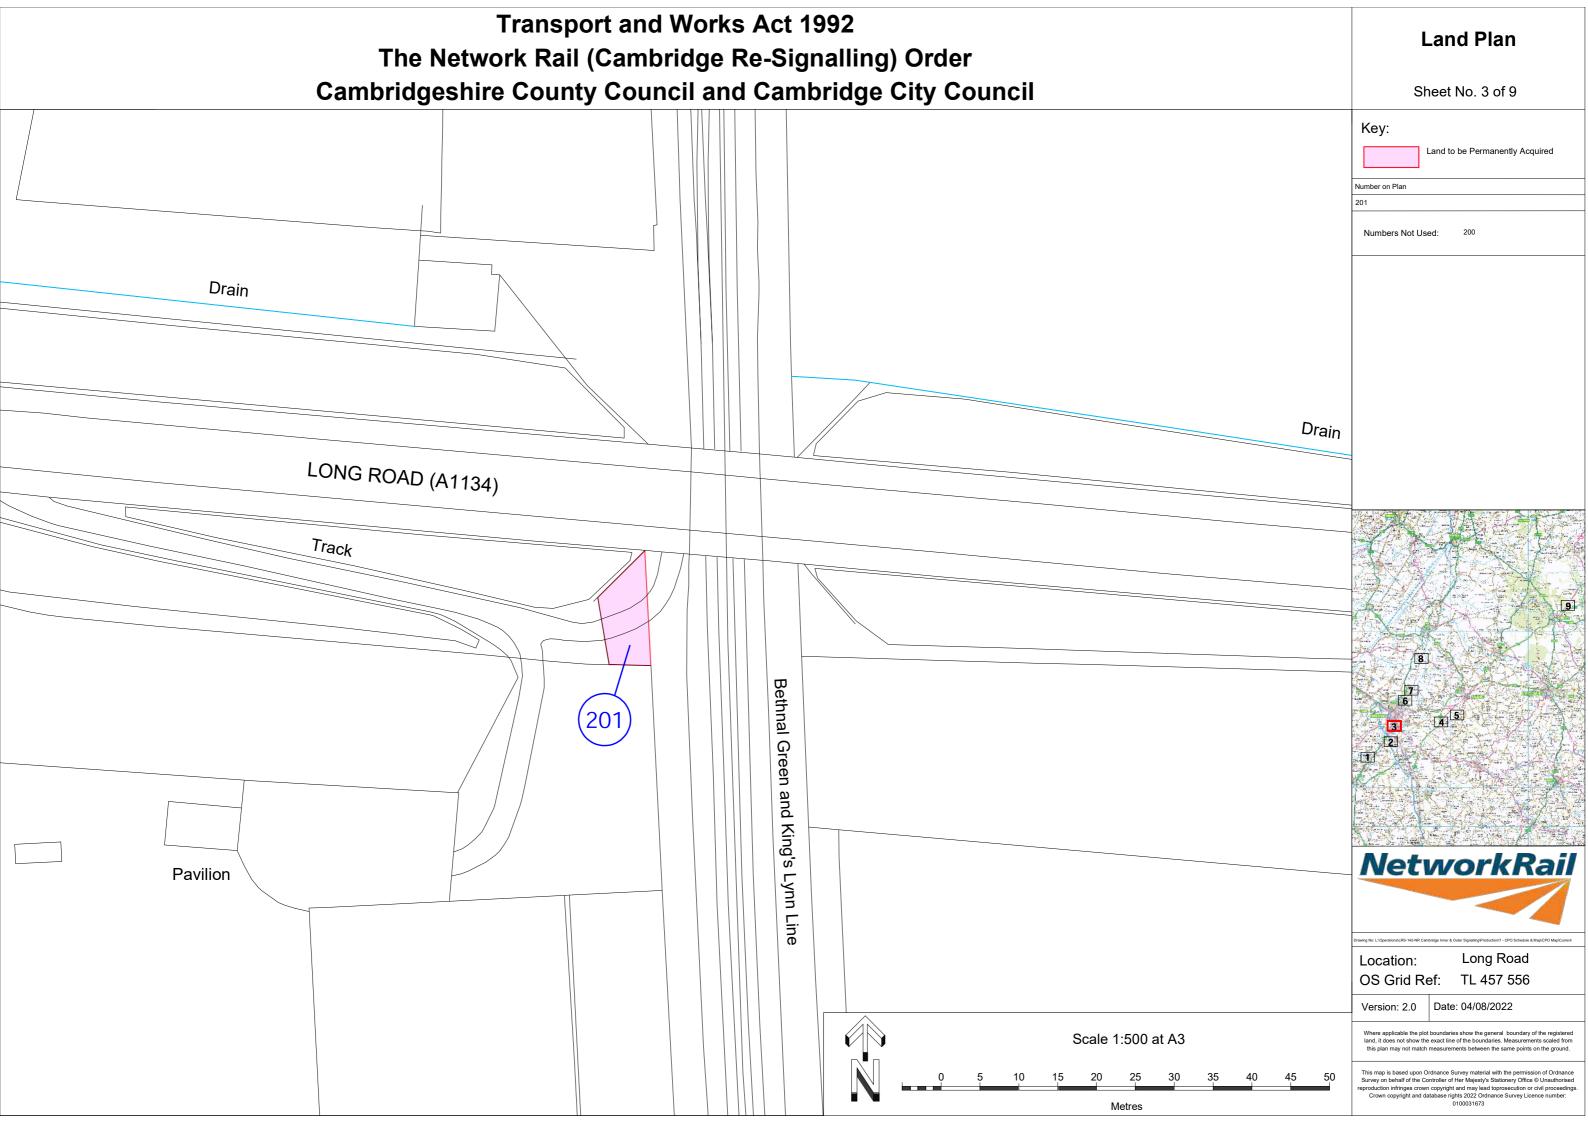

#### Index

|                                                                                                                            | Sheet No. |                 |
|----------------------------------------------------------------------------------------------------------------------------|-----------|-----------------|
| Cambridgeshire County Council, South Cambridgeshire District Council, Shepreth Parish Council                              | 1         | Meldreth        |
|                                                                                                                            |           |                 |
| Cambridgeshire County Council, South Cambridgeshire District Council,<br>Little Shelford Parish Council                    | 2         | Foxton          |
| Cambridgeshire County Council, Cambridge City Council                                                                      | 3         | Long Road       |
| Cambridgeshire County Council, South Cambridgeshire District Council,<br>Little Wilbraham & Six Mile Bottom Parish Council | 4         | Six Mile Bottom |
|                                                                                                                            |           |                 |
| Cambridgeshire County Council, East Cambridgeshire District Council, Dullingham Parish Council                             | 5         | Dullingham      |
| Cambridgeshire County Council, South Cambridgeshire District Council,                                                      | 6         | Milton Fen      |
| Milton Parish Council                                                                                                      |           |                 |
| Cambridgeshire County Council, South Cambridgeshire District Council,                                                      | 7         | Waterbeach      |
| Waterbeach Parish Council                                                                                                  |           |                 |
| Cambridgeshire County Council, East Cambridgeshire District Council,                                                       | 8         | Dimmocks Cote   |
| Stretham Parish Council                                                                                                    |           |                 |
| Norfolk County Council, Breckland District Council, Croxton Parish Council                                                 | 9         | Croxton         |