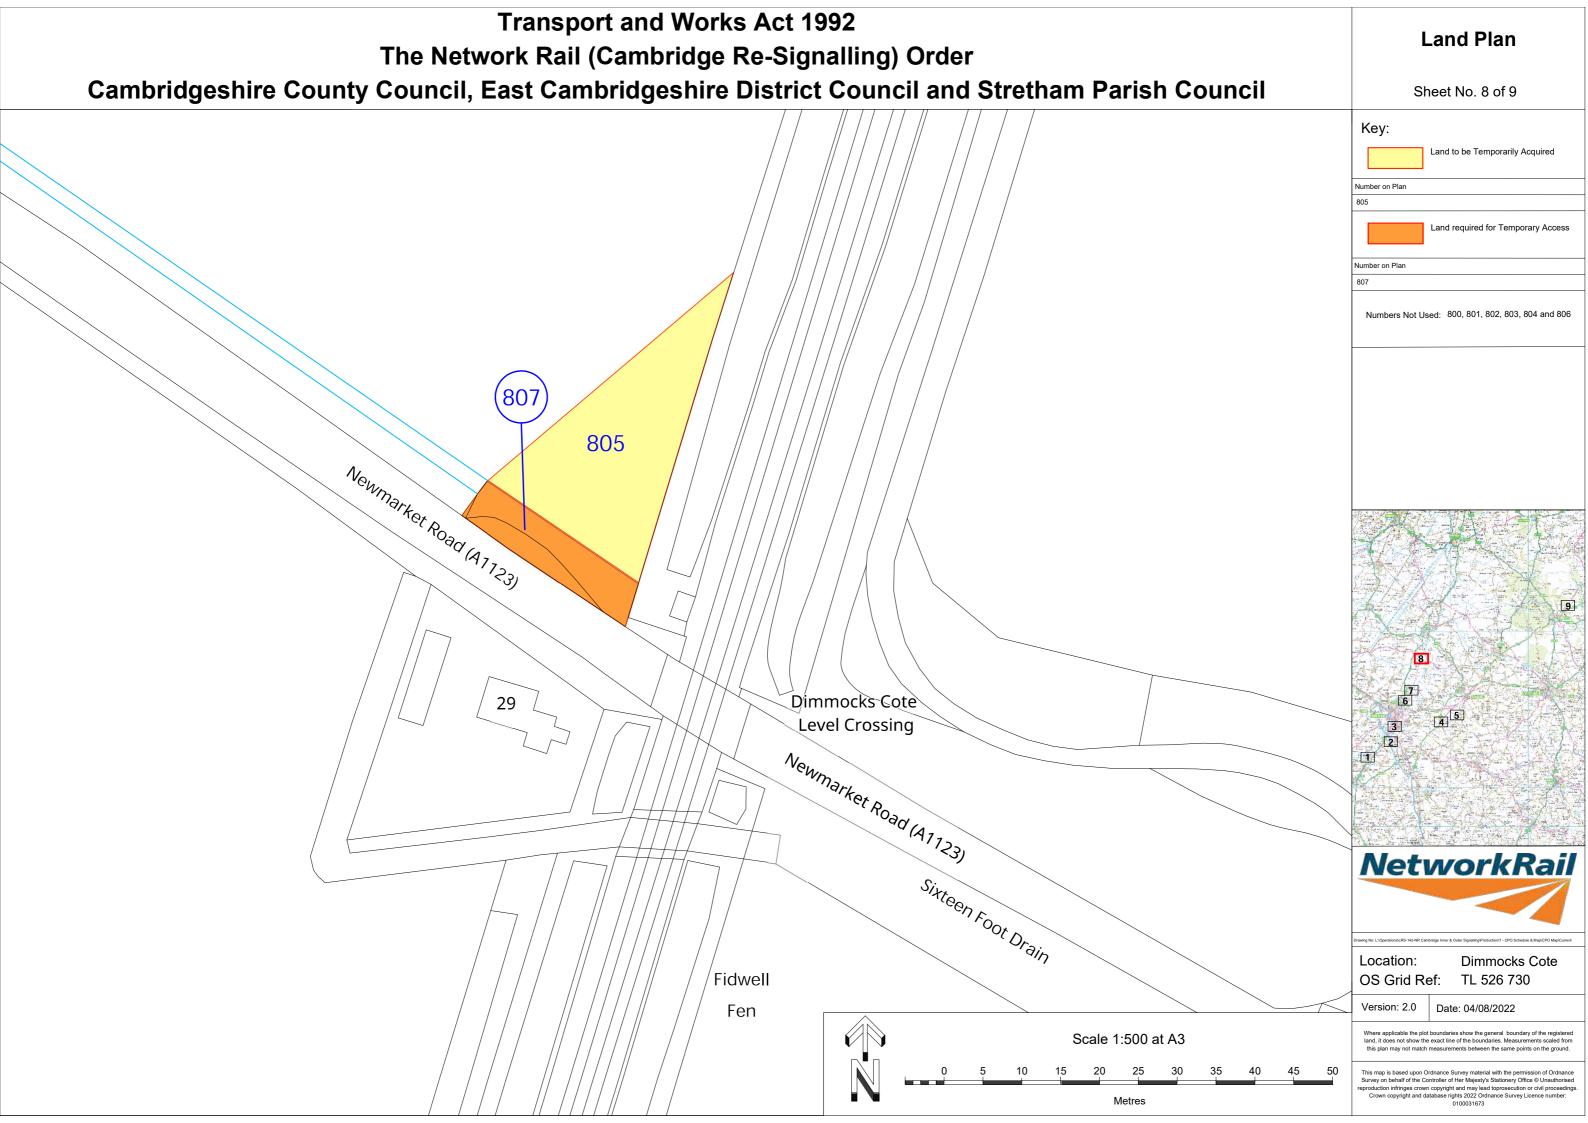

#### Index

|                                                                                                                            | Sheet No. |                 |
|----------------------------------------------------------------------------------------------------------------------------|-----------|-----------------|
| Cambridgeshire County Council, South Cambridgeshire District Council, Shepreth Parish Council                              | 1         | Meldreth        |
|                                                                                                                            |           |                 |
| Cambridgeshire County Council, South Cambridgeshire District Council,<br>Little Shelford Parish Council                    | 2         | Foxton          |
| Cambridgeshire County Council, Cambridge City Council                                                                      | 3         | Long Road       |
| Cambridgeshire County Council, South Cambridgeshire District Council,<br>Little Wilbraham & Six Mile Bottom Parish Council | 4         | Six Mile Bottom |
|                                                                                                                            |           |                 |
| Cambridgeshire County Council, East Cambridgeshire District Council, Dullingham Parish Council                             | 5         | Dullingham      |
| Cambridgeshire County Council, South Cambridgeshire District Council,                                                      | 6         | Milton Fen      |
| Milton Parish Council                                                                                                      |           |                 |
| Cambridgeshire County Council, South Cambridgeshire District Council,                                                      | 7         | Waterbeach      |
| Waterbeach Parish Council                                                                                                  |           |                 |
| Cambridgeshire County Council, East Cambridgeshire District Council,                                                       | 8         | Dimmocks Cote   |
| Stretham Parish Council                                                                                                    |           |                 |
| Norfolk County Council, Breckland District Council, Croxton Parish Council                                                 | 9         | Croxton         |