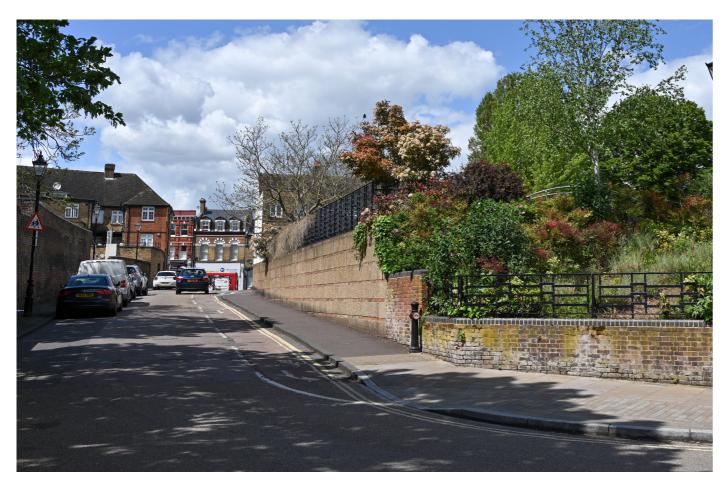

Photo 4 - view of embankment looking east

Photo 5 - view of retaining wall to existing Diamond Jubilee Gardens in Wharf Lane

Photo 7 - view of embankment looking west

Photo 6 - view of derelict buildings west of Water Lane