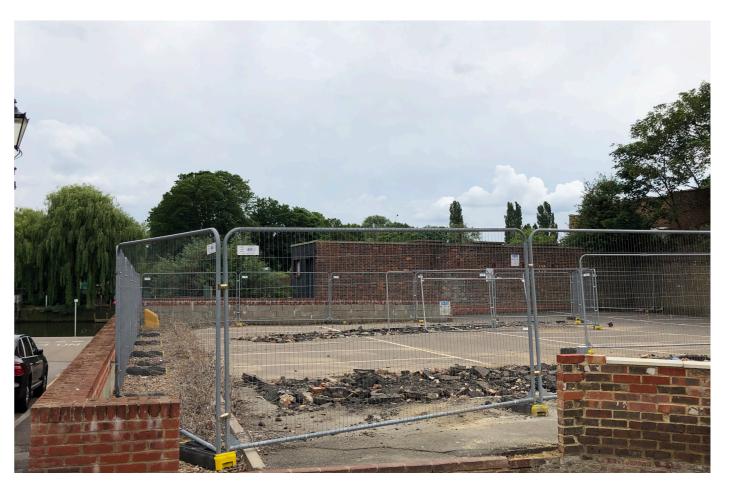

Photo 10 - view looking north west up Water Lane with building to be demolished on the left

Photo 12 - view of derelict car park on Water Lane