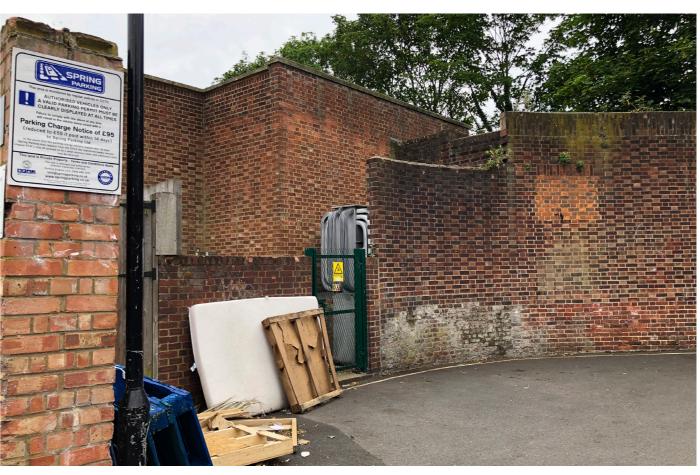

Photo 10 - view looking north west up Water Lane with building to be demolished on the left

Photo 12 - view of derelict car park on Water Lane