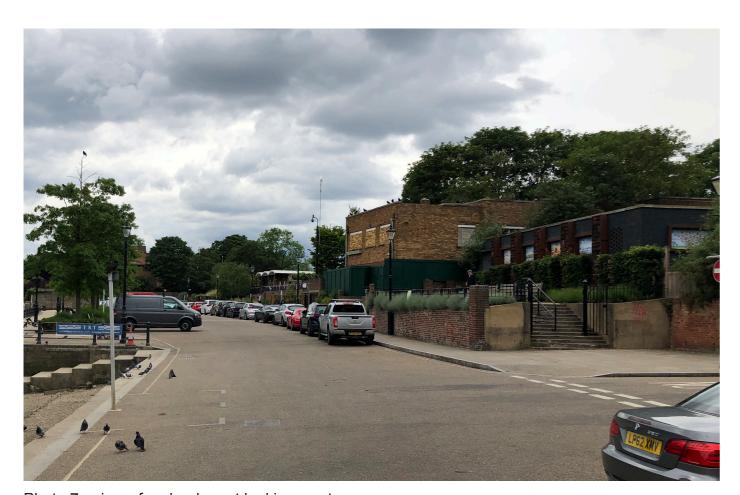

Photo8 - view of derelict buildings on embankment looking west

Photo 9 - view of existing building at junction of Water Lane and King Street

Photo 11 - view of rear of King Street building to be demolished