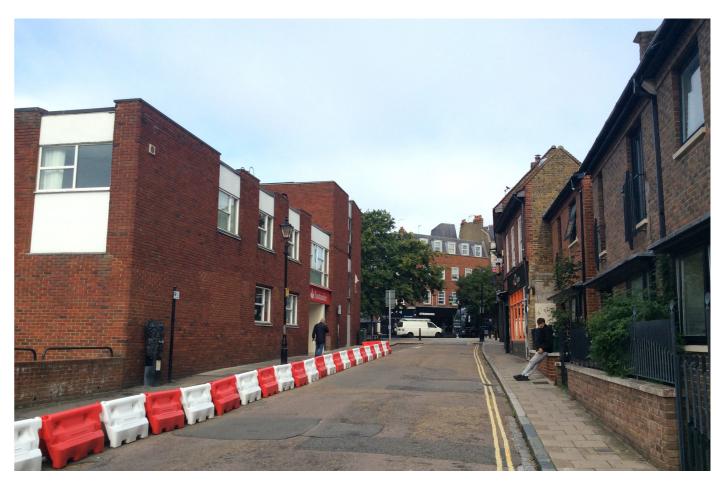

Photo 10 - view looking north west up Water Lane with building to be demolished on the left

Photo 12 - view of derelict car park on Water Lane