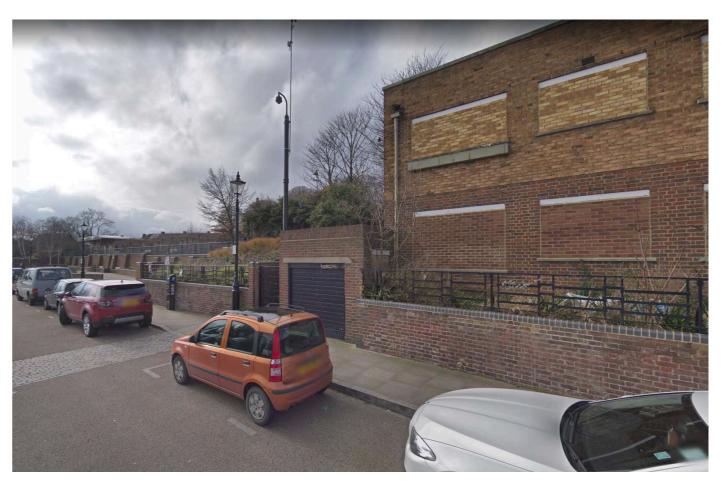

Photo 10 - view looking north west up Water Lane with building to be demolished on the left

Photo 12 - view of derelict car park on Water Lane