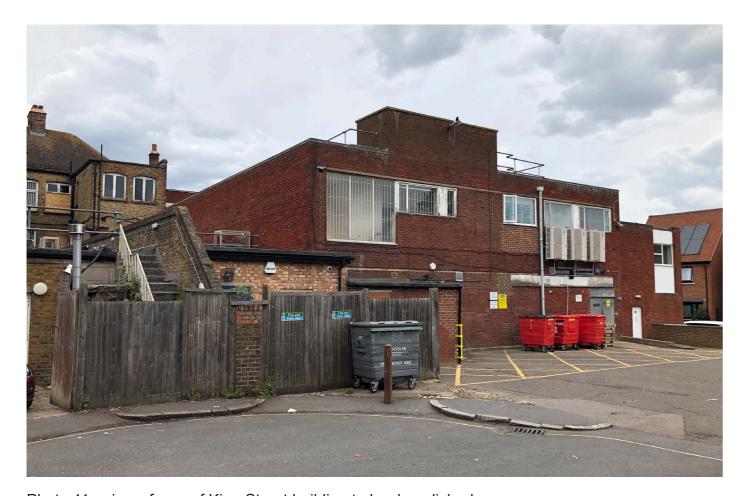

Photo8 - view of derelict buildings on embankment looking west

Photo 9 - view of existing building at junction of Water Lane and King Street

Photo 11 - view of rear of King Street building to be demolished