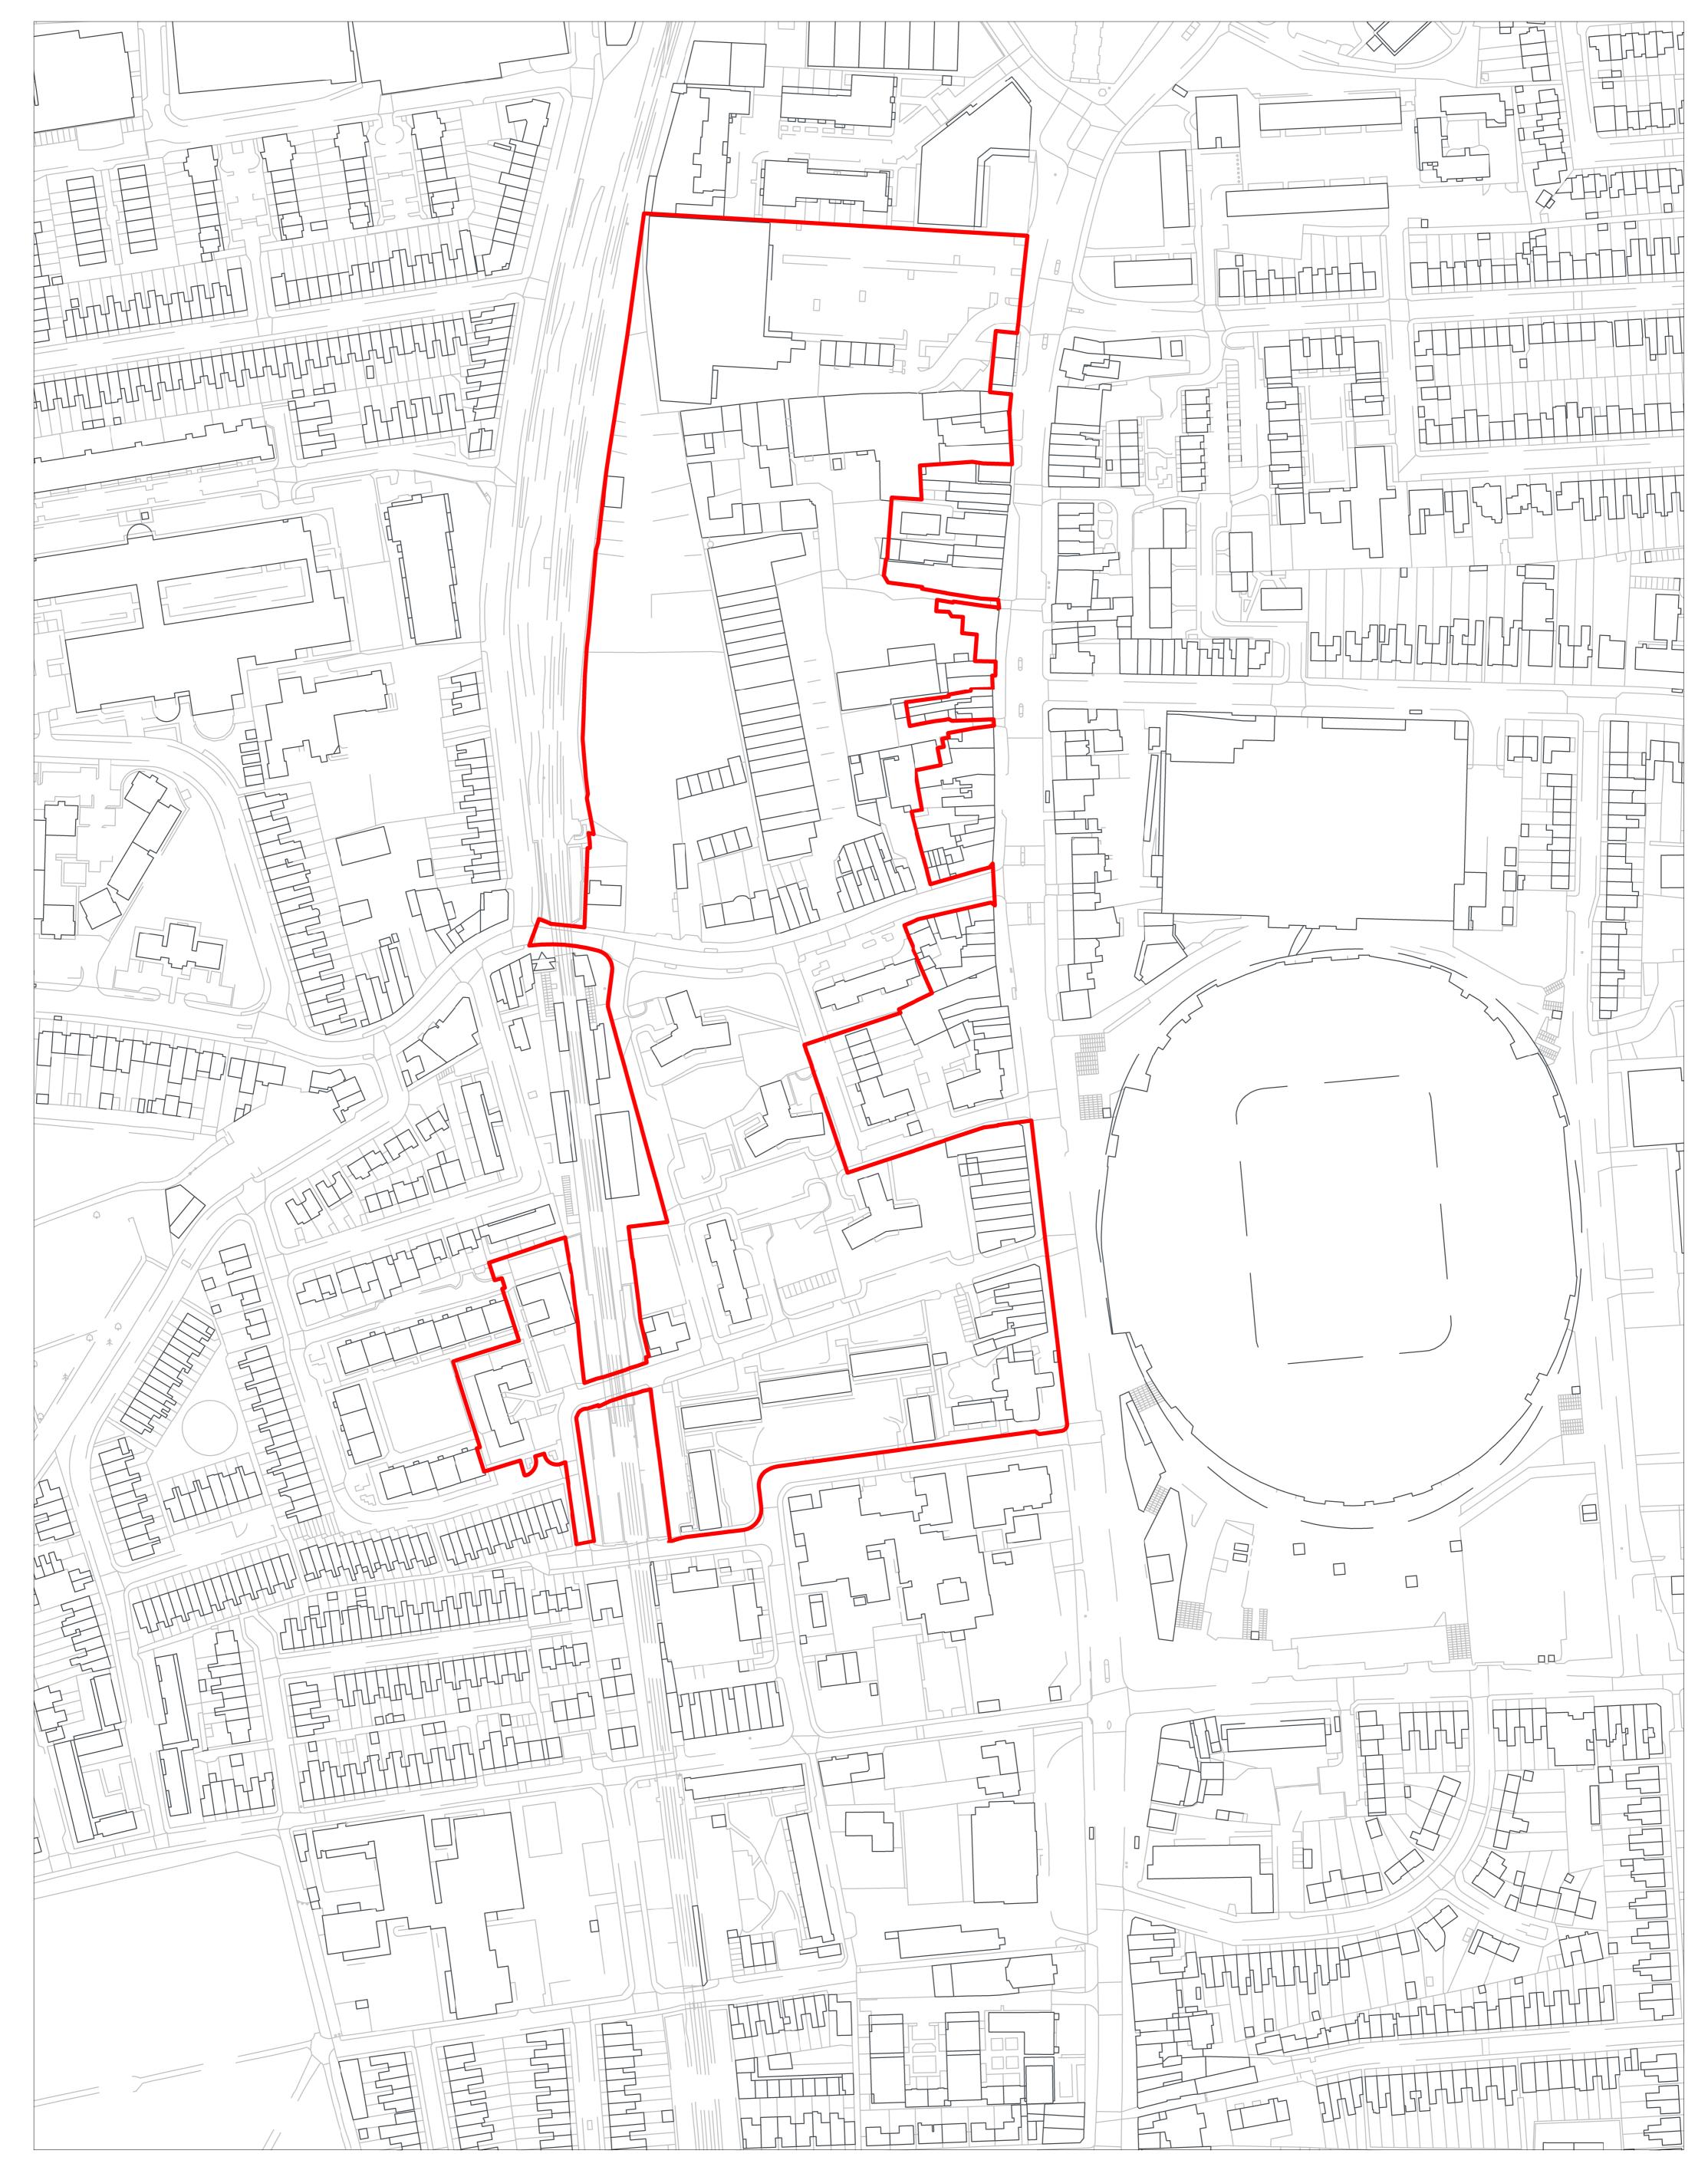

## Site Location Plan (For Approval)

1:1250

<u>Key</u>

Hybrid Planning Application Boundary

| No ir<br>calc<br>drav<br>chev<br>thei<br>All w<br>Regi<br>requ | Ceneral Notes No implied licence exists. This drawing should not be used to calculate areas for the purposes of valuation. Do not scale this drawing. All dimensions to be checked on site by the contractor and such dimensions to be their responsibility. All work must comply with relevant British Standards and Building Regulations requirements. Drawing errors and omissions to be reported to the architect. |                     |    | Keyplan   | Drawing Title<br>Site Location Plan (For Approval) |                     | Studio Egret West<br>Brewhouse Yard<br>London CTV 410<br>0207 549 1730<br>hello@egretwest.com<br>studioegretwest.com<br>et//205e.wird |                     |  |
|----------------------------------------------------------------|------------------------------------------------------------------------------------------------------------------------------------------------------------------------------------------------------------------------------------------------------------------------------------------------------------------------------------------------------------------------------------------------------------------------|---------------------|----|-----------|----------------------------------------------------|---------------------|---------------------------------------------------------------------------------------------------------------------------------------|---------------------|--|
|                                                                |                                                                                                                                                                                                                                                                                                                                                                                                                        |                     |    |           | Project Number 0311                                | Status<br>For Plann | ing                                                                                                                                   | Client<br>Lendlease |  |
|                                                                |                                                                                                                                                                                                                                                                                                                                                                                                                        |                     |    |           | Scale at A1<br>1 : 1250                            | Date 22/10/21       |                                                                                                                                       | Lendredse           |  |
|                                                                |                                                                                                                                                                                                                                                                                                                                                                                                                        |                     |    |           | Drawn by<br><b>GY</b>                              | Checked by<br>AR    | ,                                                                                                                                     | Project             |  |
| P1                                                             |                                                                                                                                                                                                                                                                                                                                                                                                                        | Planning Submission | AR | Scale Bar | Drawing Number<br>0311-SEW-ZZ-ZZ-DR                | Number Revision     |                                                                                                                                       | 0311 High Road West |  |
| Rev                                                            | v Date                                                                                                                                                                                                                                                                                                                                                                                                                 | Reason for Issue    | CH | @ 1:1250  |                                                    |                     | · · ·                                                                                                                                 |                     |  |