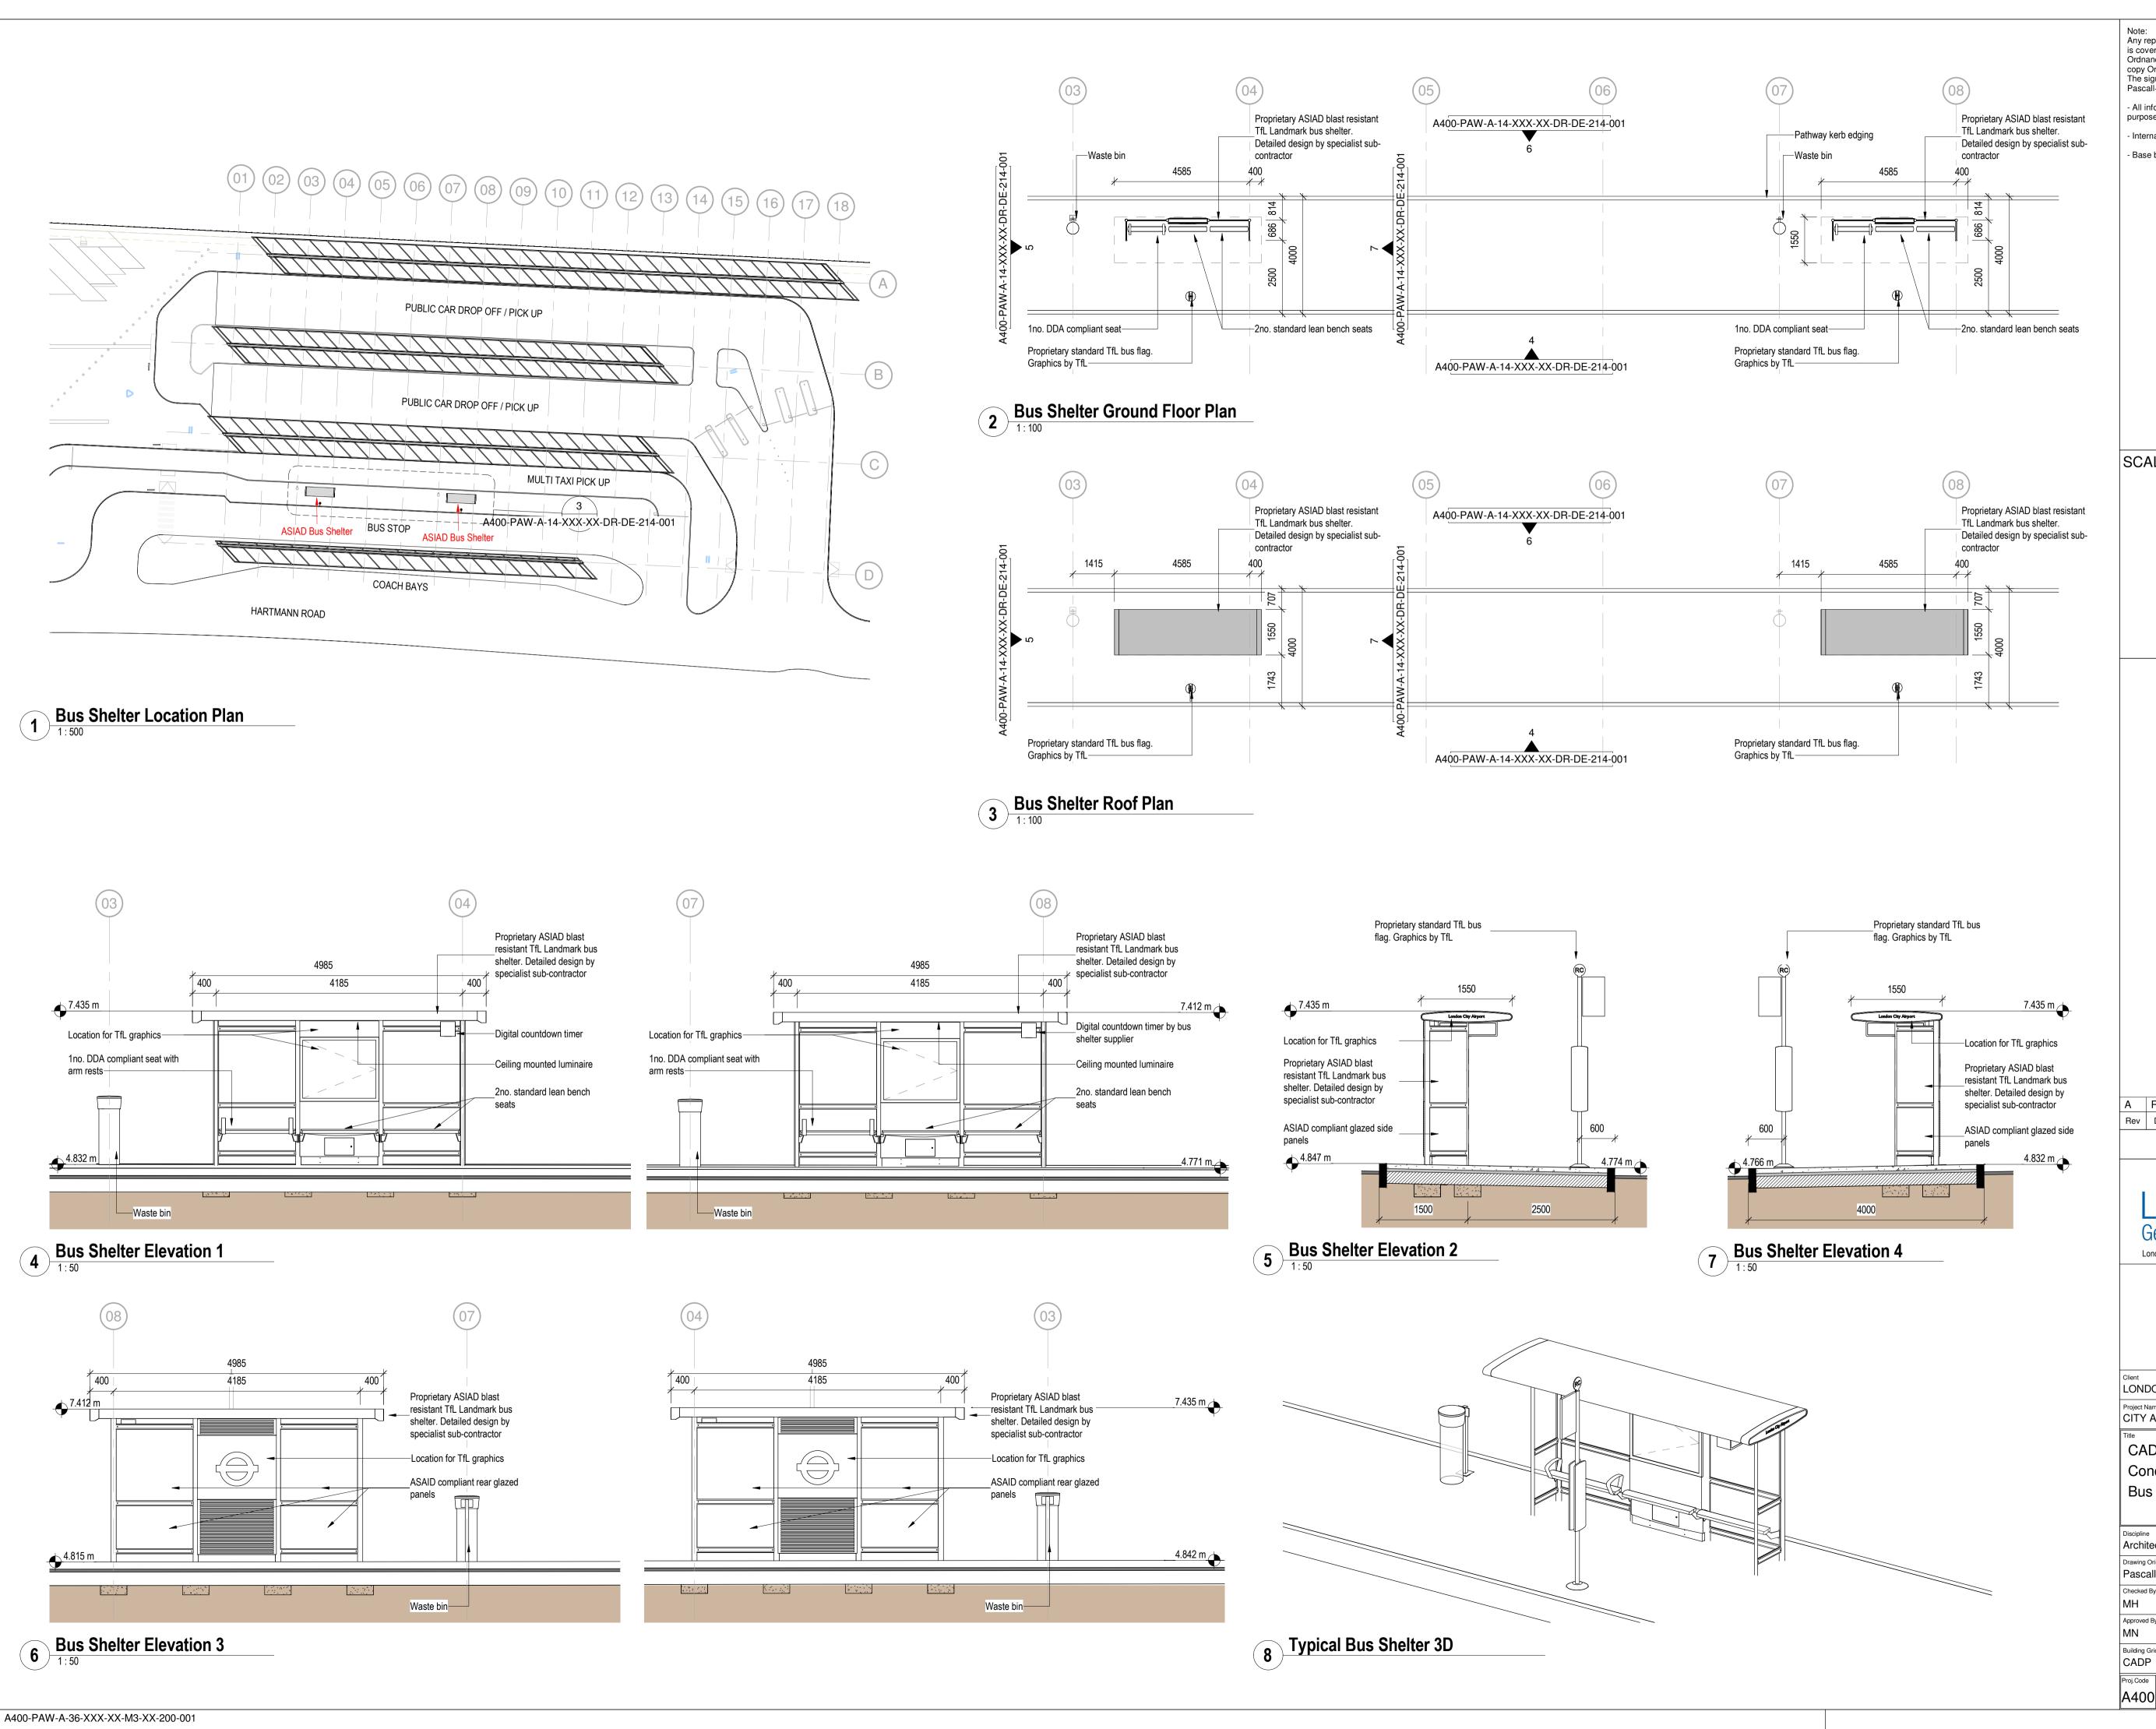

- All information shown outside the Proposal Boundary is for illustrative purposes only.

- Internal layouts are for illustrative purposes only. - Base building survey information by LCY and MSA

SCALE BAR

A RC 05/02/18 PCC 80: For Planning Approval Rev Drn Date Description

Planning

London City Airport
Get closer.

London City Airport Limited City Avation House Royal Docks London E16 2pb

PASCALL
+WATSON
The Warehouses 10 Black Friars
Lane London EC4V 6ER
T +44 (0)20 3837 2500

LONDON CITY AIRPORT

CITY AIRPORT DEVELOPMENT PROGRAMME

CADP Condition 80 & S106 Bus Facilities Plan

Purpose of Issue Architecture For Approval Drawing Originator Originators Job No. 5077 Pascall+Watson architects Drawn Date 17/01/2018 RC 17/01/2018 Approval Date Scale @ A1 Approved By MN 17/01/2018 | As indicated

Building Grid Reference

Proj.Code Orig. Disc. Zone Level Tile Type Subtype Drg. Series/N0. Rev. Statu A400 PAW A 14 XXX XX DR DE 214-001 A S3