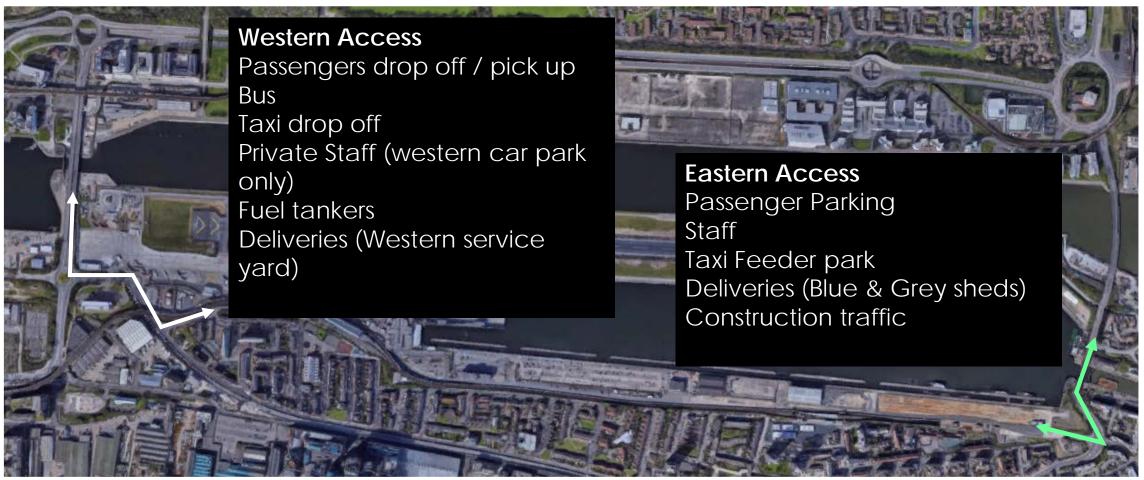

# APPENDIX C TRAFFIC MANAGEMENT AND SIGNAGE

# Hartmann Road indicative management

Key:

Amend to reflect new access

Potential new signage