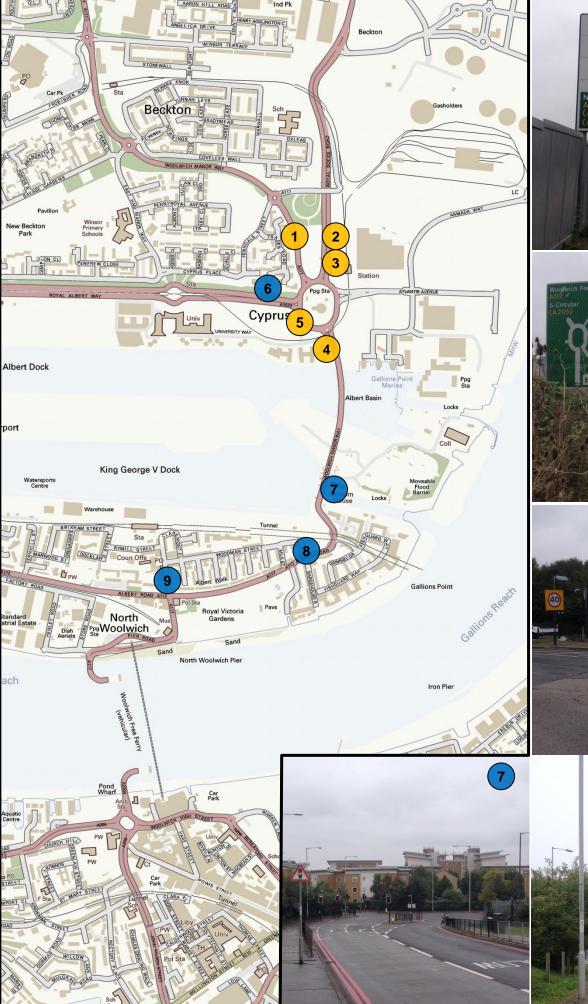

#### **Gallions Roundabout**

- 1. Royal Docks Road Southbound Approach (1)
- 2. Royal Docks Road Southbound Approach (2)
- 3. Woolwich Manor Way (North) Southbound Approach
- 4. Woolwich Manor Way (South)
  Northbound Approach
- 5. Gallions Roundabout Royal Albert
- 6. Royal Albert Way Eastbound Approach

#### **Woolwich Manor Way/Hartmann Road**

- 7. Woolwich Manor Way Southbound Approach
- 8. Woolwich Manor Way Northbound Approach

#### Albert Road/Pier Road

9. Pier Road (from Woolwich Ferry)