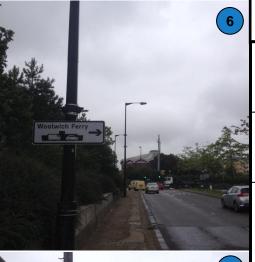

|      | 2. White lining is indicative only.   Walking Route  Taxi Route  Bus Route  Private Vehicle Route                                | Route Plan - Forecourt |          |                  |              | Network Building, 97 Tottenham Court Road, London W1T 4 t: 020 7580 7373 e: enquiries@vectos.co. | lists<br>4TP |
|     |    |         |       |           |      |                                                                                                                                  | DRAWN: KB              | CHECKED: | DATE: 11.10.2017 | 1:1000 at A3 | DRAWING NUMBER: 110116E/A/03                                                                     | REVISION:    |

# APPENDIX C TRAFFIC MANAGEMENT AND SIGNAGE

# Hartmann Road indicative management























Key:



Amend to reflect new access



Potential new signage

#### **Gallions Roundabout**

- 1. Royal Docks Road Southbound Approach (1)
- 2. Royal Docks Road Southbound Approach (2)
- 3. Woolwich Manor Way (North) Southbound Approach
- 4. Woolwich Manor Way (South)
  Northbound Approach
- 5. Gallions Roundabout Royal Albert
- 6. Royal Albert Way Eastbound Approach

#### **Woolwich Manor Way/Hartmann Road**

- 7. Woolwich Manor Way Southbound Approach
- 8. Woolwich Manor Way Northbound Approach

#### Albert Road/Pier Road

9. Pier Road (from Woolwich Ferry)

### **London City Airport**

CADP

## Draft Signage Strategy

SCALES:

DRAWN:
H.J

CHECKED:
R.R

DATE:
02/09/2014

REVISION:



Network Building, 97 Tottenham Court Road, London W1T 4TP Tel: 020 7580 7373 Email: london@vectos.co.u