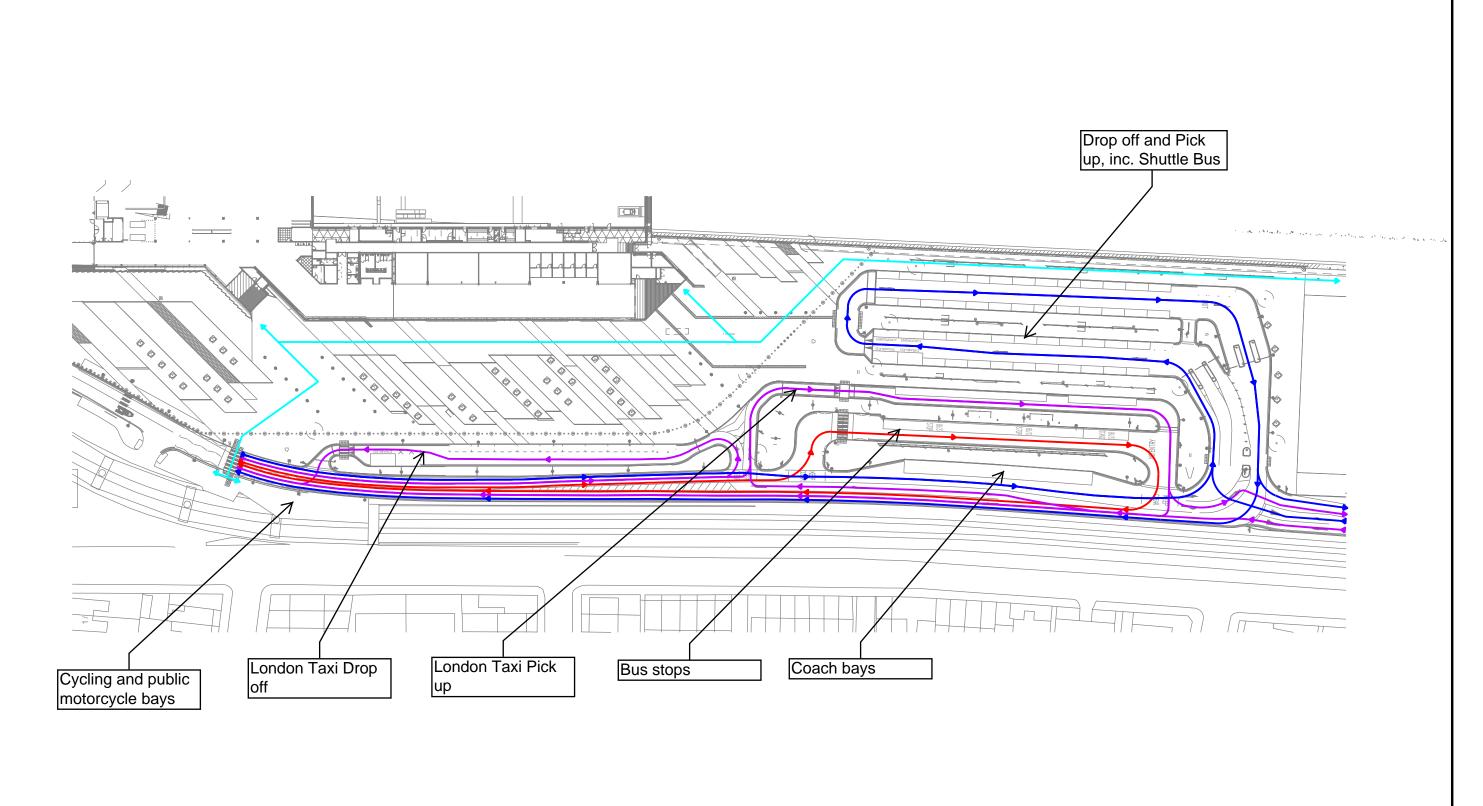

NOTE: THE PROPERTY OF THIS DRAWING AND DESIGN IS VESTED IN VECTOS (SOUTH) LTD. IT MUST NOT BE COPIED OR REPRODUCED IN ANY WAY WITHOUT THEIR PRIOR WRITTEN CONSENT.

| RE\ | v. | DETAILS | DRAWN | CHECKED . | DATE | Notes:  1. This is not a construction drawing and is intended for illustrative purposes only.  2. While Indicate indicate a sub- |                        |          |                  |              | London City Airport Ltd                                                                          |              |
|-----|----|---------|-------|-----------|------|----------------------------------------------------------------------------------------------------------------------------------|------------------------|----------|------------------|--------------|--------------------------------------------------------------------------------------------------|--------------|
|     |    |         |       |           |      | 2. White lining is indicative only.   Walking Route  Taxi Route  Bus Route  Private Vehicle Route                                | Route Plan - Forecourt |          |                  |              | Network Building, 97 Tottenham Court Road, London W1T 4 t: 020 7580 7373 e: enquiries@vectos.co. | lists<br>4TP |
|     |    |         |       |           |      |                                                                                                                                  | DRAWN: KB              | CHECKED: | DATE: 11.10.2017 | 1:1000 at A3 | DRAWING NUMBER: 110116E/A/03                                                                     | REVISION:    |