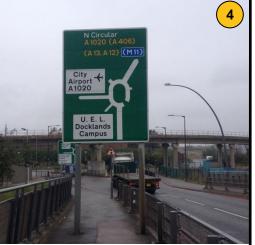

#### **Gallions Roundabout**

- 1. Royal Docks Road Southbound Approach (1)
- 2. Royal Docks Road Southbound Approach (2)
- 3. Woolwich Manor Way (North) Southbound Approach
- 4. Woolwich Manor Way (South)
  Northbound Approach
- 5. Gallions Roundabout Royal Albert
- 6. Royal Albert Way Eastbound Approach

#### **Woolwich Manor Way/Hartmann Road**

- 7. Woolwich Manor Way Southbound Approach
- 8. Woolwich Manor Way Northbound Approach